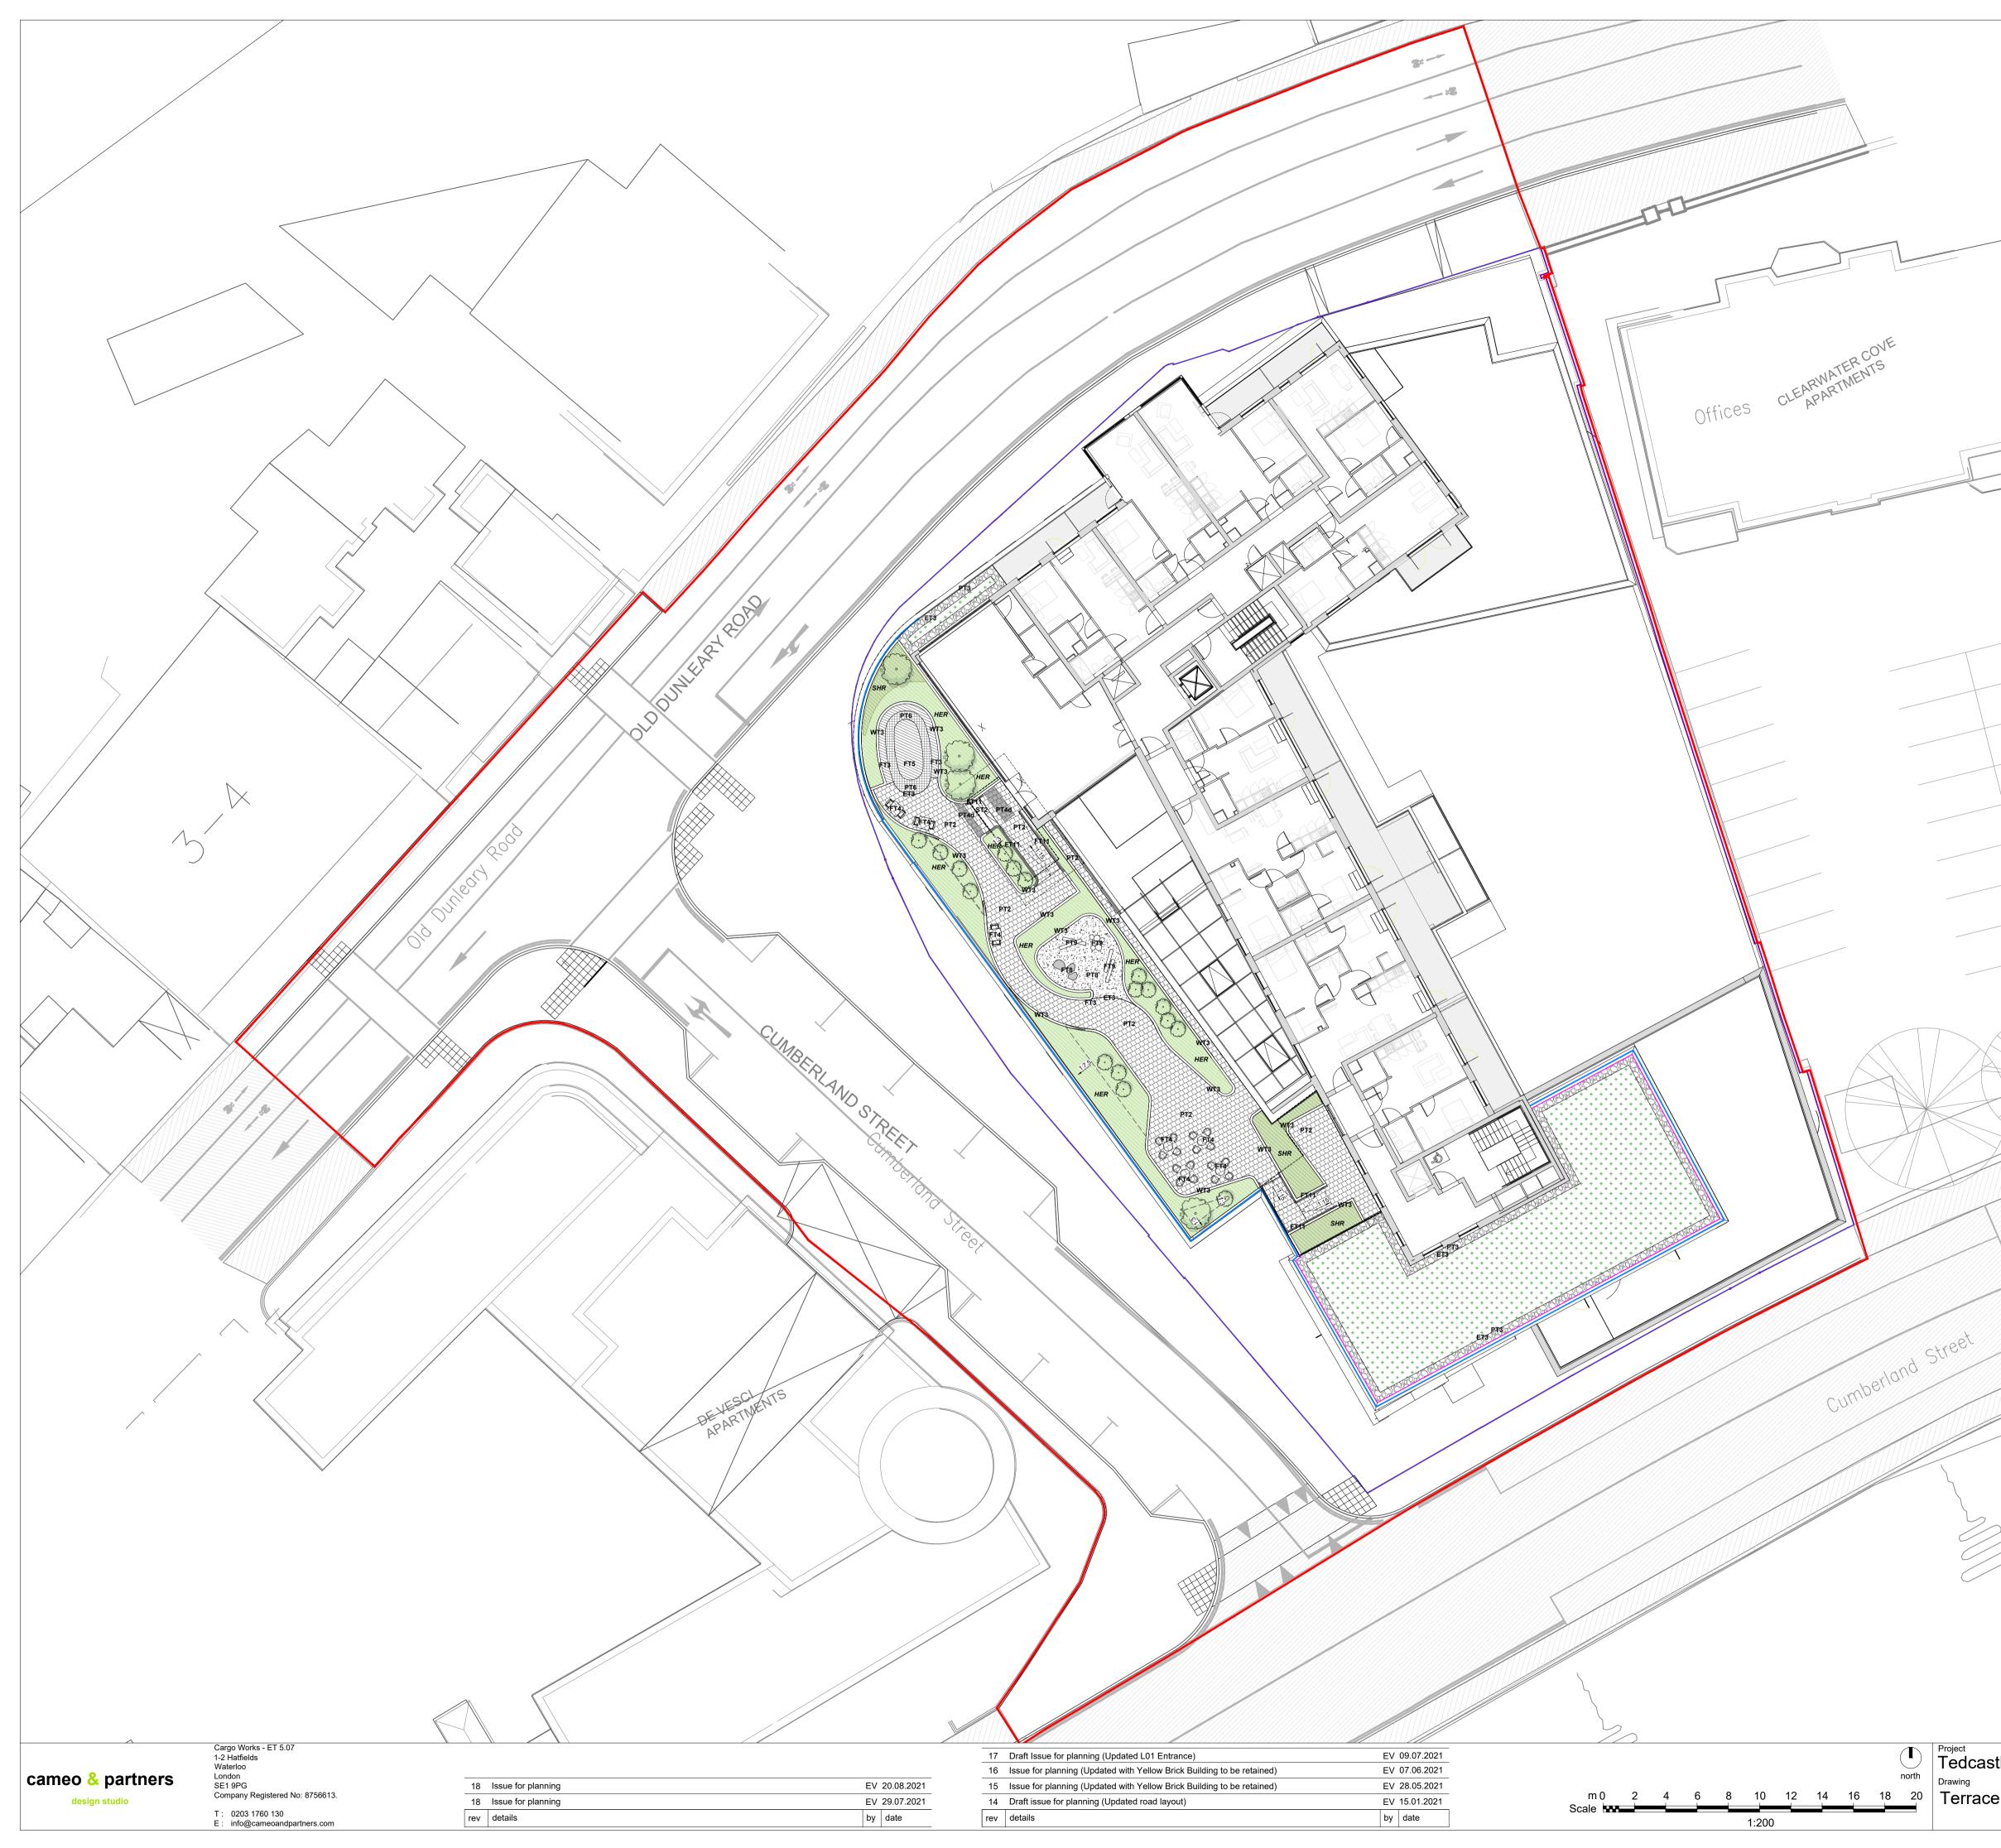

| e Landscape - L07                  | 1*                           | D = design information / P = planning / T = tender / C = construction / B = as build Drawing sheet size - A1 © Cameo & Partner                                               |                                    |                |  |
|------------------------------------|------------------------------|------------------------------------------------------------------------------------------------------------------------------------------------------------------------------|------------------------------------|----------------|--|
|                                    | Purpose of Issue.            |                                                                                                                                                                              |                                    |                |  |
| astle Residential Development      |                              |                                                                                                                                                                              |                                    | Revision       |  |
|                                    | <sup>Scale</sup><br>1:200@A1 | Date<br>12.06.2020                                                                                                                                                           | Checked By                         | Drawn By<br>VK |  |
|                                    |                              |                                                                                                                                                                              |                                    |                |  |
|                                    |                              |                                                                                                                                                                              |                                    |                |  |
|                                    |                              |                                                                                                                                                                              |                                    |                |  |
|                                    |                              |                                                                                                                                                                              |                                    |                |  |
| (Private Property N                | N (                          |                                                                                                                                                                              |                                    |                |  |
| De Vesci Gar<br>Private Property N | d                            |                                                                                                                                                                              |                                    |                |  |
|                                    |                              |                                                                                                                                                                              |                                    |                |  |
|                                    |                              |                                                                                                                                                                              |                                    |                |  |
|                                    |                              |                                                                                                                                                                              |                                    |                |  |
|                                    |                              |                                                                                                                                                                              |                                    |                |  |
|                                    | $\Delta$                     |                                                                                                                                                                              |                                    |                |  |
|                                    | t                            |                                                                                                                                                                              |                                    |                |  |
|                                    |                              |                                                                                                                                                                              |                                    |                |  |
|                                    |                              |                                                                                                                                                                              |                                    |                |  |
|                                    |                              |                                                                                                                                                                              |                                    |                |  |
|                                    |                              |                                                                                                                                                                              |                                    |                |  |
|                                    | Γ                            |                                                                                                                                                                              |                                    |                |  |
|                                    |                              |                                                                                                                                                                              |                                    |                |  |
|                                    | * Refer to M<br>Calculatio   |                                                                                                                                                                              |                                    |                |  |
|                                    | Note:<br>* Refer to N        | IOLA Architecture drawings for Green Roof                                                                                                                                    |                                    |                |  |
|                                    |                              | Proposed Sedum<br>Product: Sedum<br>Supplier: TBC                                                                                                                            |                                    |                |  |
|                                    | HER                          | Proposed Herbaceous Planting<br>Product: Refer to Planting Schedule<br>Supplier: TBC                                                                                         |                                    |                |  |
|                                    | SHR                          | Proposed Shrub Planting<br>Product: Refer to Planting Schedule<br>Supplier: TBC<br>Proposed Herbaceous Planting                                                              |                                    |                |  |
|                                    |                              | Product: Refer to Planting Schedule<br>Supplier: Van den Berk or Similar Approved<br>Size/Colour: 35-40cm girth, RB, 2m clear sten                                           | n.                                 |                |  |
|                                    | rie la                       | PROPOSED SOFT LANDSCAPE Proposed Mature Tree                                                                                                                                 |                                    |                |  |
|                                    |                              | J                                                                                                                                                                            |                                    |                |  |
|                                    |                              | Size:Ø48.3mm, Material: Stainless Steel Finis<br>Balustrade<br>By Others                                                                                                     | n: Brushed.                        |                |  |
|                                    | FT11                         | Supplier: Playdale or Similar Approved<br>Furniture Type 11. Handrail<br>Supplier: LiniLED or Similar Approved                                                               |                                    |                |  |
|                                    | FT9                          | Furniture Type 9. Natural Play Element<br>Timber Stepping and Balance Logs<br>Product: TBC                                                                                   | _ *                                |                |  |
|                                    | FT8                          | Furniture Type 8. Natural Play Element<br>Natural Boulders<br>Smooth and rounded boulders with no sharp                                                                      | edges.                             |                |  |
|                                    | FT5                          | <b>Furniture Type 5.</b> High performance concrete<br>Supplier: TBC<br>Colour: White. Finish: smooth, acid-etched                                                            | e seating                          |                |  |
|                                    | FT4                          | Furniture Type 4. Table with chairs<br>Notional only. Client to confirm preferred prod                                                                                       | uct.                               |                |  |
|                                    | FT3                          | Fronuct: exceledge Aluexcel / Smith Eaging, I<br>Furniture Type 3. High performance concrete<br>Supplier: TBC<br>Colour: White. Finish: smooth, acid-etched                  |                                    |                |  |
|                                    | ET3                          | Height: various, min.300mm<br><b>Edge Type 3.</b> Aluminum Edging<br>Supplier: Kinley or Similar Approved<br>Product: ExcelEdge AluExcel 75mm Edging, 1                      | levible                            |                |  |
|                                    | WT3                          | Colour/Finish: To match adjacent paving - Sta<br>Wall Type 3. Retaining walls made of reinford<br>concrete                                                                   |                                    |                |  |
|                                    | ST2                          | Size/Colour: 6-20mmØ/Silver grey<br>Step Type 2. Concrete Step Units to match a<br>Supplier: Marshalls or Similar Approved                                                   | djacent paving (PT2)               |                |  |
| CIECI                              |                              | Size/Colour/Finish: 100x100x50mm/Graphite/<br>Paving Type 8. Self Binding Aggregate<br>Supplier: CED Stone or Similar Approved / Pr                                          |                                    | anite          |  |
| Clearwater                         | PT6                          | For pedestrian loading Paving Type 6. Concrete Paving Setts Supplier: Tobermore or Similar Approved / Pi                                                                     | roduct: Sienna Setts               | -              |  |
| $F \circ K$                        | PT4d                         | Paving Type 4d. Corduroy Hazard Warning F<br>Supplier: Tactile Paving Services or Similar A<br>Size/Colour/Finish: 20 x 6 x 990 mm (w x h x                                  | pproved                            |                |  |
|                                    | P13                          | Paving Type 3. Gravel<br>Supplier: CEDStone / Product:Irish Barley Qu<br>Size:10-20mmØ                                                                                       | artzite or Similar App             | roved          |  |
|                                    |                              | Paving Type 2. Concrete Paving Slab<br>Supplier: Tobermore or Similar Approved / Pn<br>Size/Colour/Finish: 600x400x40mm/Natural/C<br>Staggered bond / For pedestrian loading | oduct: Beaufort Flags<br>contoured | i              |  |
|                                    |                              | Site Ownership Boundary                                                                                                                                                      |                                    |                |  |
|                                    |                              |                                                                                                                                                                              |                                    |                |  |
|                                    |                              | Site Boundary                                                                                                                                                                |                                    |                |  |