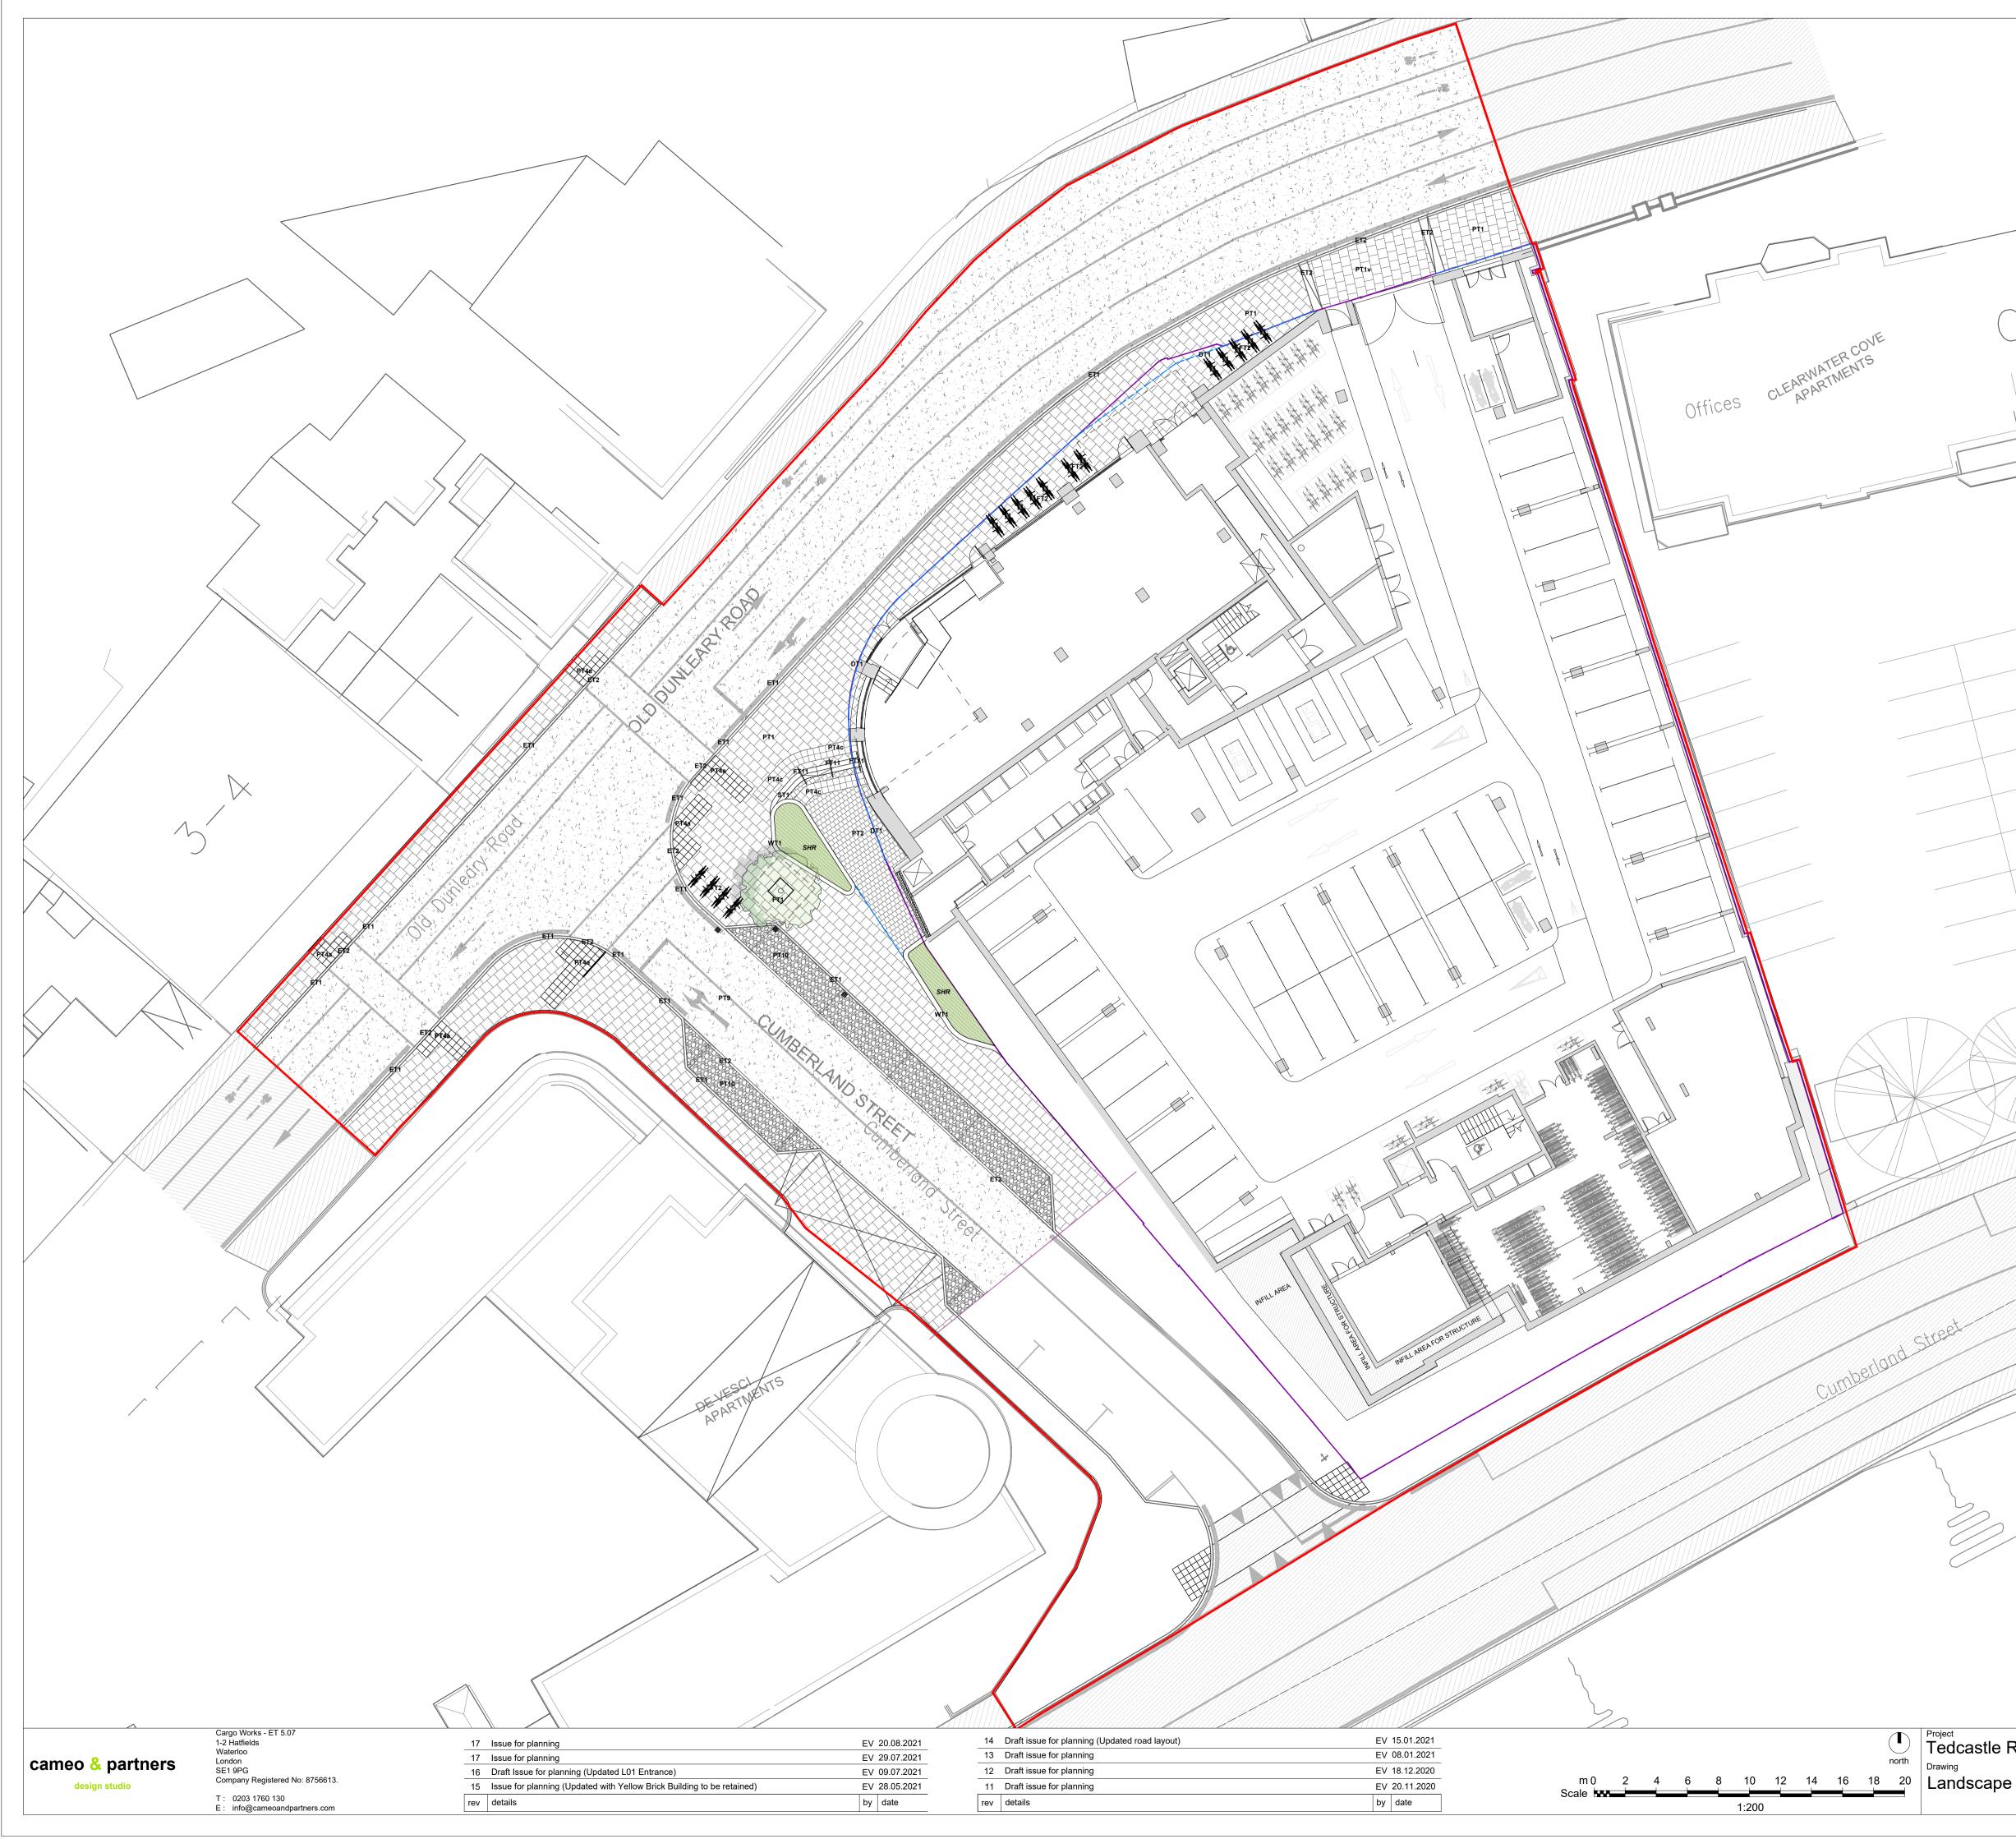

|                                       | DISCLAIME                                                                  | R                                                                                                                                                                                       |                             |                |
|---------------------------------------|----------------------------------------------------------------------------|-----------------------------------------------------------------------------------------------------------------------------------------------------------------------------------------|-----------------------------|----------------|
|                                       | <ol> <li>This drawin</li> <li>It must not</li> <li>Do not scal</li> </ol>  | g is the property of Cameo & Partners Lto<br>be copied or reproduced without written co<br>e from this drawing.<br>imensions on site before setting out.                                |                             |                |
|                                       | KEY                                                                        | PROPOSED HARD LANDSCAPE                                                                                                                                                                 |                             |                |
|                                       |                                                                            | Site Boundary                                                                                                                                                                           |                             |                |
|                                       |                                                                            | Site Ownership Boundary Paving Type 1. In-Situ Concrete panels with s                                                                                                                   | aw-cut joints with "        |                |
|                                       | <b>□ □ □ □ □ □ □ □ □ □</b>                                                 | Star-Rolled" surface finish.<br>To match adjacent existing Monkstown hardsc:<br>For pedestrian loading,To Contractor's specific<br><b>Paving Type 1v.</b> In-Situ Concrete panels with  | ation                       |                |
|                                       |                                                                            | " Star-Rolled" surface finish.<br>To match adjacent existing Monkstown hardsc:<br>For vehicular loading. To Contractor's specifica<br>Paving Type 2. Concrete Paving Slab,              |                             |                |
| Clearwater                            | ·····<br>·····<br>·····<br>·····                                           | Supplier: Tobermore or Similar Approved / Pro<br>Size/Colour/Finish: 600x400x40mm/Natural/Co<br>Staggered bond / For pedestrian loading                                                 |                             | 5              |
| CIEUT                                 | PT4a                                                                       | Paving Type 4a. Controlled Tactile Paving<br>Supplier: Tobermore or Similar Approved<br>Size/Colour/Finish: 400x400x50mm/Red/Bliste<br>For pedestrian loading                           |                             |                |
|                                       | PT4c                                                                       | Paving Type 4c. Corduroy hazard warning pav<br>Supplier: Tobermore or Similar Approved<br>Size/Colour/Finish: 400x400x50mm/Natural/Ha<br>For pedestrian loading                         | -                           |                |
|                                       | <b>PT9</b> , 2                                                             | Paving Type 9. Coloured surface<br>Anti skid or shot blasted tarmac<br>For vehicular loading<br>To Engineer's specification                                                             |                             |                |
|                                       | PT10                                                                       | Paving Type 10. Sand blasted cobbles<br>Supplier: TBC<br>To match making road "Gris Alvo" Portugese g<br>For vehicular loading                                                          | ranite                      |                |
|                                       | ET1                                                                        | Edge Type 1. Conservation Kerb<br>Supplier: Marshalls or Similar Approved<br>Size/Colour: 145x255x915mm/Concrete/Textur                                                                 | ed.                         |                |
|                                       | ET2                                                                        | Edge Type 2. Flush Conservation Kerb<br>Supplier: Marshalls or Similar Approved<br>Size/Colour: 145x145x915mm/Concrete/Textur                                                           | ed.                         |                |
|                                       | DT1                                                                        | Drainage Type 1. Drainage Channel - Slot Dra<br>Supplier: ACO / Product: Drain Brickslot 100 or<br>Size/Colour: 130x83x1000mm/Galvanised stee<br>According to engineer's specification. | in<br>Similar Approved<br>I |                |
|                                       | ST1                                                                        | Step Type 1. Concrete Steps Units<br>Supplier: Tobermore or Similar Approved<br>Unit size: 150x400x1000mm                                                                               |                             |                |
|                                       | WT1                                                                        | Wall Type 1. Retaining walls made of existing material on the site.<br>Height: various.                                                                                                 | and reused granite          |                |
|                                       | FT1                                                                        | Furniture Type 1. Recessed Tree Grille<br>Supplier: GreenBlue Urban or Similar Approved<br>Product: Castle Tree Grille, single tray                                                     |                             |                |
|                                       | FT2                                                                        | Size/Material: 1200x1200mm/Galvanised Steel<br><b>Furniture Type 2.</b> Sheffield Cycle Stand<br>Supplier: Marshalls or Similar Approved<br>Size/Material: 750x750x48.3mm (HxLxW)/Galv  |                             |                |
|                                       | FT11                                                                       | Furniture Type 11. Handrail<br>Supplier: LiniLED or Similar Approved<br>Size:@48.3mm                                                                                                    |                             |                |
|                                       |                                                                            | Material: Stainless Steel Finish: Brushed.                                                                                                                                              |                             |                |
|                                       |                                                                            | PROPOSED SOFT LANDSCAPE                                                                                                                                                                 |                             |                |
|                                       | SHR                                                                        | Proposed Shrub Planting<br>Product: Refer to planting schedule<br>Supplier: TBC                                                                                                         |                             |                |
|                                       |                                                                            | Proposed Street Trees<br>Product: 25-30cm girth semi mature tree<br>Supplier: Van den Burg                                                                                              |                             |                |
|                                       |                                                                            | Note:<br>* Generally high quality in situ concrete<br>and in situ kerb formed into "star rolle                                                                                          | pavements                   |                |
|                                       |                                                                            | sawn cut joints to match pavements a * For all public realm and pathways leve DBFL Consulting Engineers drawings                                                                        | els refer to                |                |
|                                       |                                                                            |                                                                                                                                                                                         |                             |                |
|                                       |                                                                            |                                                                                                                                                                                         |                             |                |
|                                       |                                                                            |                                                                                                                                                                                         |                             |                |
|                                       |                                                                            |                                                                                                                                                                                         |                             |                |
|                                       |                                                                            |                                                                                                                                                                                         |                             |                |
|                                       |                                                                            |                                                                                                                                                                                         |                             |                |
|                                       |                                                                            |                                                                                                                                                                                         |                             |                |
|                                       |                                                                            |                                                                                                                                                                                         |                             |                |
|                                       |                                                                            |                                                                                                                                                                                         |                             |                |
| De Vesci Gard<br>(Private Property No |                                                                            |                                                                                                                                                                                         |                             |                |
|                                       |                                                                            |                                                                                                                                                                                         |                             |                |
|                                       |                                                                            |                                                                                                                                                                                         |                             |                |
|                                       |                                                                            | Date                                                                                                                                                                                    | Checked By                  | Drawn By       |
|                                       | 1:200@A1<br>Drawing No.                                                    | 12.06.2020                                                                                                                                                                              | MM                          | VK<br>Revision |
| •                                     | C0101 L100 17<br>Purpose of Issue.                                         |                                                                                                                                                                                         |                             |                |
| $\mathbf{U}$                          | P<br>D = design information / P = planning / T = tender / C = construction |                                                                                                                                                                                         |                             | / B = as bu    |