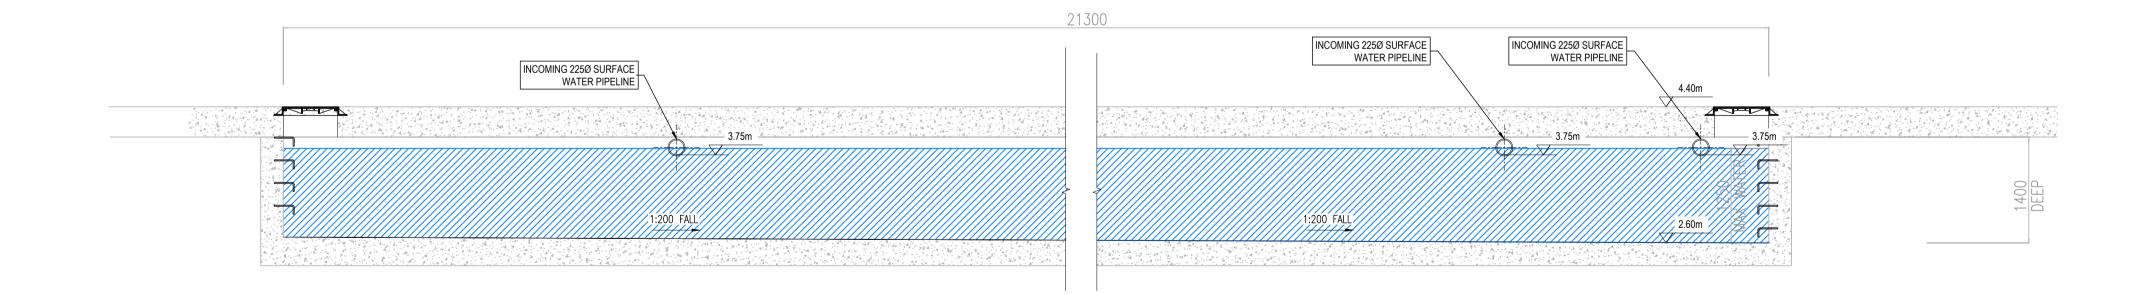

LONGSECTION A THROUGH SURFACE WATER OUTFALL

SECTION B THROUGH ATTENUATION TANK

© COPYRIGHT OF THIS DRAWING IS RESERVED BY DBFL CONSULTING ENGINEERS. NO PART SHALL BE REPRODUCED OR TRANSMITTED WITHOUT THEIR WRITTEN PERMISSION.

NOTES:

TEDCASTLES SITE, DUN LAOGHAIRE

TEDOAGTEES SITE, DON'E

SURFACE WATER OUTFALL &
ATTENUATION SECTIONS

client

TED LIVING

| designed by              | author | scale | sheet size |
|--------------------------|--------|-------|------------|
| PCC                      | BS     | 1:50  | A1         |
| drawing no.              |        |       | revision   |
| TED-DBFL-SW-SP-DR-C-3311 |        |       | P02        |