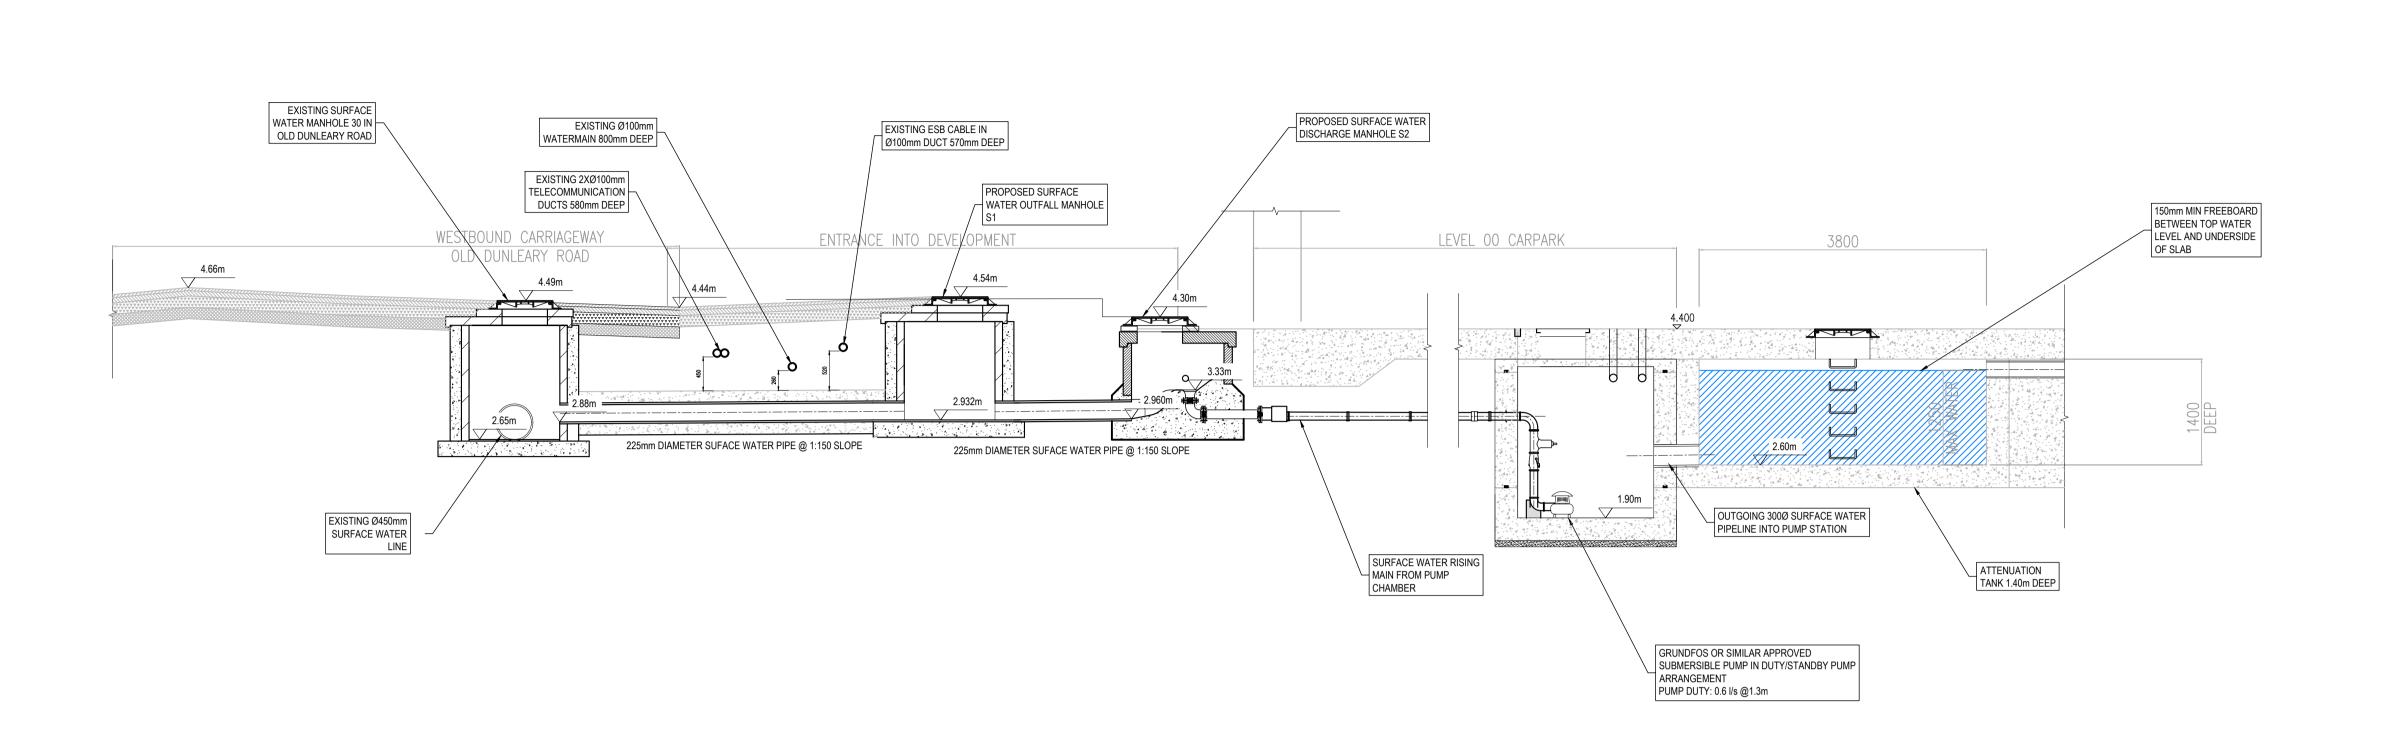

LONGSECTION A THROUGH SURFACE WATER OUTFALL

SECTION B THROUGH ATTENUATION TANK

© COPYRIGHT OF THIS DRAWING IS RESERVED BY DBFL CONSULTING ENGINEERS. NO PART SHALL BE REPRODUCED OR TRANSMITTED WITHOUT THEIR WRITTEN PERMISSION.

NOTES:

TEDCASTLES SITE, DUN LAOGHAIRE

TEDOAGTEES SITE, DON'E

SURFACE WATER OUTFALL &
ATTENUATION SECTIONS

client

TED LIVING

| designed by              | author | scale | sheet size |
|--------------------------|--------|-------|------------|
| PCC                      | BS     | 1:50  | A1         |
| drawing no.              |        |       | revision   |
| TED-DBFL-SW-SP-DR-C-3311 |        |       | P02        |