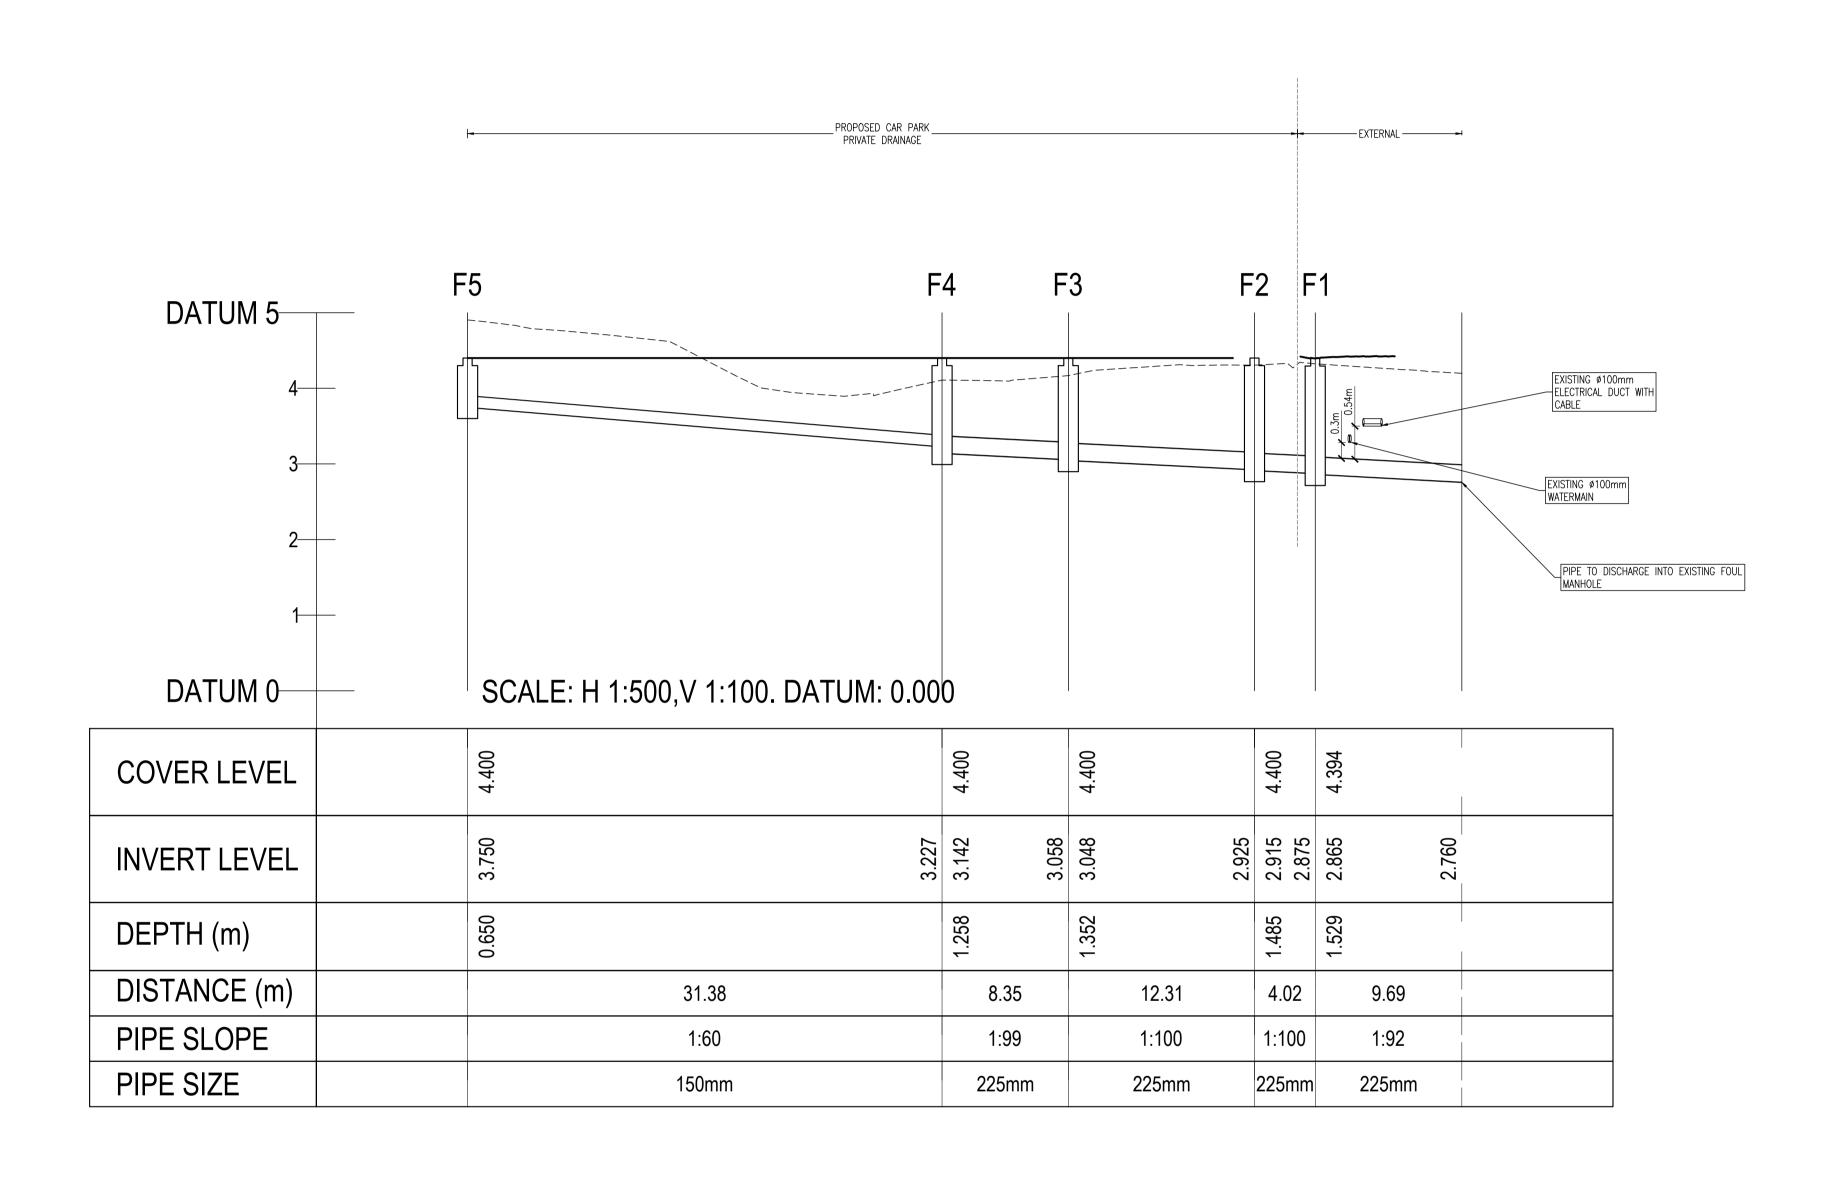

## NOTES:

- ALL DRAWINGS TO BE CHECKED BY CONTRACTOR ON SITE AND ENGINEER INFORMED OF DISCREPANCIES BEFORE WORK COMMENCES
- 2. ALL LEVELS ARE IN METRES AND ARE RELATED TO ORDNANCE DATUM
- 3. CONTRACTOR SHALL SATISFY HIMSELF AS TO THE ACCURACY OF PAVEMENT LEVELS ON SITE PRIOR TO COMMENCEMENT OF WORKS ON SITE
- 4. ALL WORKS TO BE CONSTRUCTED IN ACCORDANCE WITH THE NRA SPECIFICATION FOR ROAD WORKS UNLESS NOTED OTHERWISE
- 5. THIS DRAWING IS FOR PLANNING PURPOSES
- 6. MANHOLE COVER LEVELS ARE TO CONFORM WITH FINISHED ROAD AND PATH LEVELS
- WHERE COVER TO PIPE IS LESS THAN 1200mm (ROAD/PATH/VERGE) OR 900mm (OPEN SPACE) SURROUND PIPE IN MINIMUM 150mm CONCRETE

----- EXISTING GROUND PROFILE
PROPOSED GROUND PROFILE

| P01              | 06-09-21 | ISSUED FOR PLANNING        |               |  | BS | PCC   |  |
|------------------|----------|----------------------------|---------------|--|----|-------|--|
| rev              | date     | description                |               |  | by | chkd. |  |
|                  | '        |                            | A - Approved  |  |    |       |  |
| client approval  |          | B - Approved with comments |               |  |    |       |  |
|                  |          | C - Do not use             |               |  |    |       |  |
| suitability      |          |                            | issue purpose |  |    |       |  |
| S2 - INFORMATION |          |                            | PLANNING      |  |    |       |  |
|                  |          |                            |               |  |    |       |  |

FOUL DRAINAGE LONGITUDINAL SECTIONS

TED LIVING

| designed by | author | scale    | sheet size |
|-------------|--------|----------|------------|
| PCC         | BS     | AS SHOWN | A1         |
| drawing no. |        | •        | revision   |
| TE          | P01    |          |            |