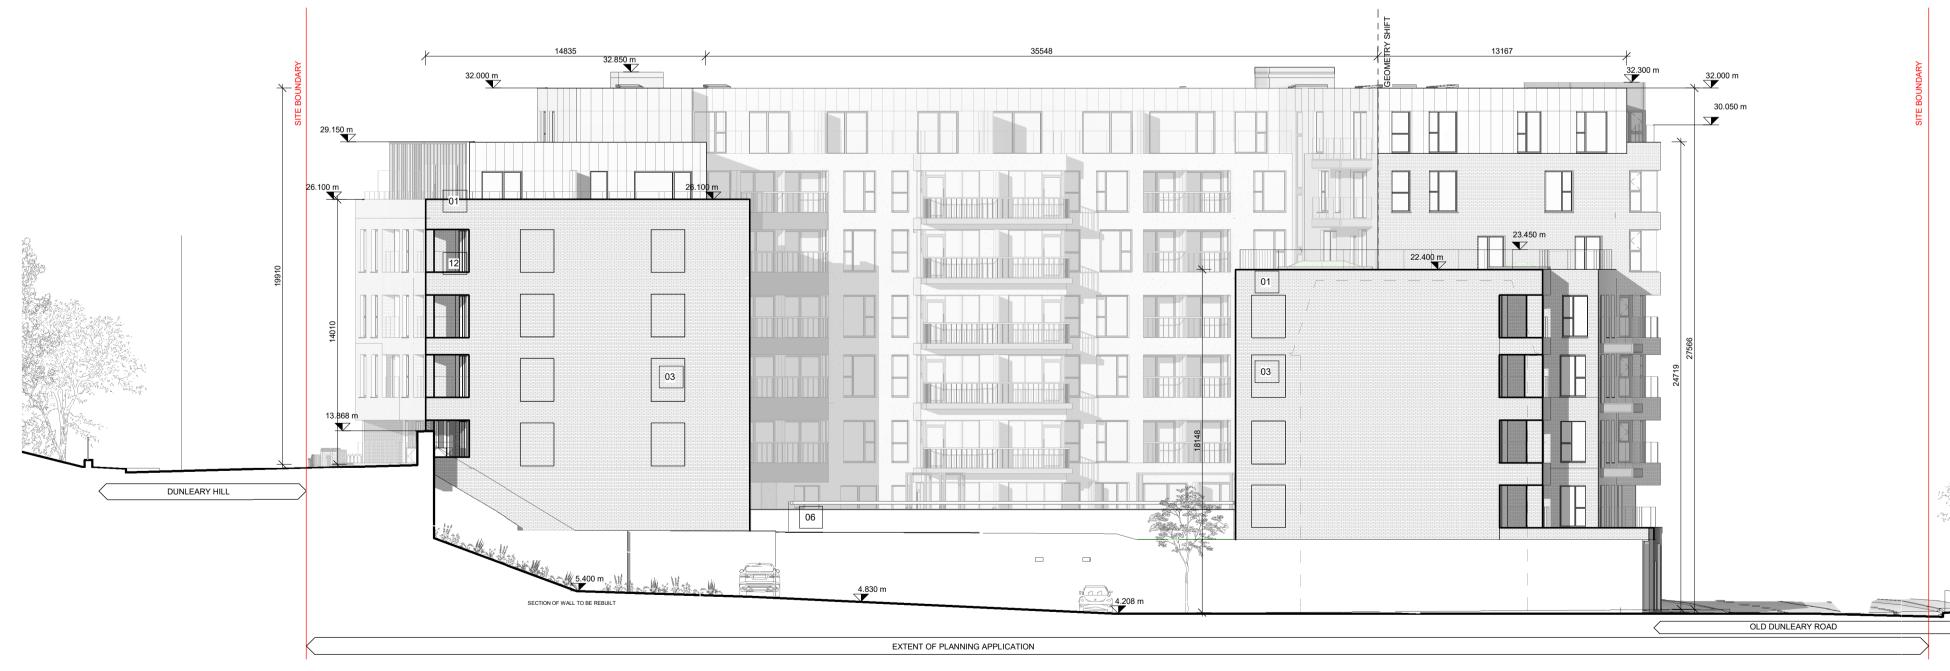

Proposed East Elevations (C1) NOTES / LEGEND ABP1 25/08/2021 ISSUED FOR PLANNING ABP Drawing Status: Metal louvred ESB access door. PPC finish to selected colour. To comply with 5 PPC aluminium panel - Grey colour Grey metal pressing to balcony edge Brickwork. (Buff colour. Colour and mortar joint detail to be approved). **PLANNING** ESB regulations. Reply Address: ■ ARCHITECTS ■ PLANNERS ■ URBAN DESIGNERS ■ 18 PPC Aluminium canopy. Grey colour Low level perimeter natural stone wall.
Existing boundary wall to be reused where possible. Landscaping behind as per landscape drawings.

Low level perimeter natural stone wall.

PPC Aluminium/composite glazed entrance doors to selected colour finish. 2 Donnybrook Road, Telephone +353 1 218 3900 2 Brickwork (Dark Colour). finish to be approved. SB SITE BOUNDARY Donnybrook, Dublin 4, Ted Living Limited Retain, repair and refurbish existing Dun Leary
House facades using best practice conservation Ireland Patterned brick to match adjacent brick colour.

7 The Ted, DunLaoghaire aluminium/composite framed windows, balcony doors and door systems to PPC Aluminium cladding to roof level - Grey colour finish. Metal louvred panels. PPC finish to 20 Metal gate to selected colour finish. Drawing:
Proposed South & East Elevations Do not scale.
Use figured dimensions only.
This drawing is to be read in conjunction with all relevant specifications and drawings.
All dimensions to be checked on site. 4 PPC aluminium panel - Grey colour finish. 21 Signage. Refer to Design Statement for Details. ALL LEVELS REFER TO ORDINANCE SURVEY DATUM, MALIN HEAD Glazed balustrade to heights indicated. Int. Job No: 19009 Framed double glazed window unit. Aluminium/ composite PPC finish to selected colour. 16 PPC Metal balustrades or similar. As indicated DM In the event of any discrepancies between drawings the contractor is to inform the Architect immediately. S1 ABP1 TED - MOLA - 00 - ZZ - DR- A- 401 © COPYRIGHT This drawing or design may not be reproduced without permission