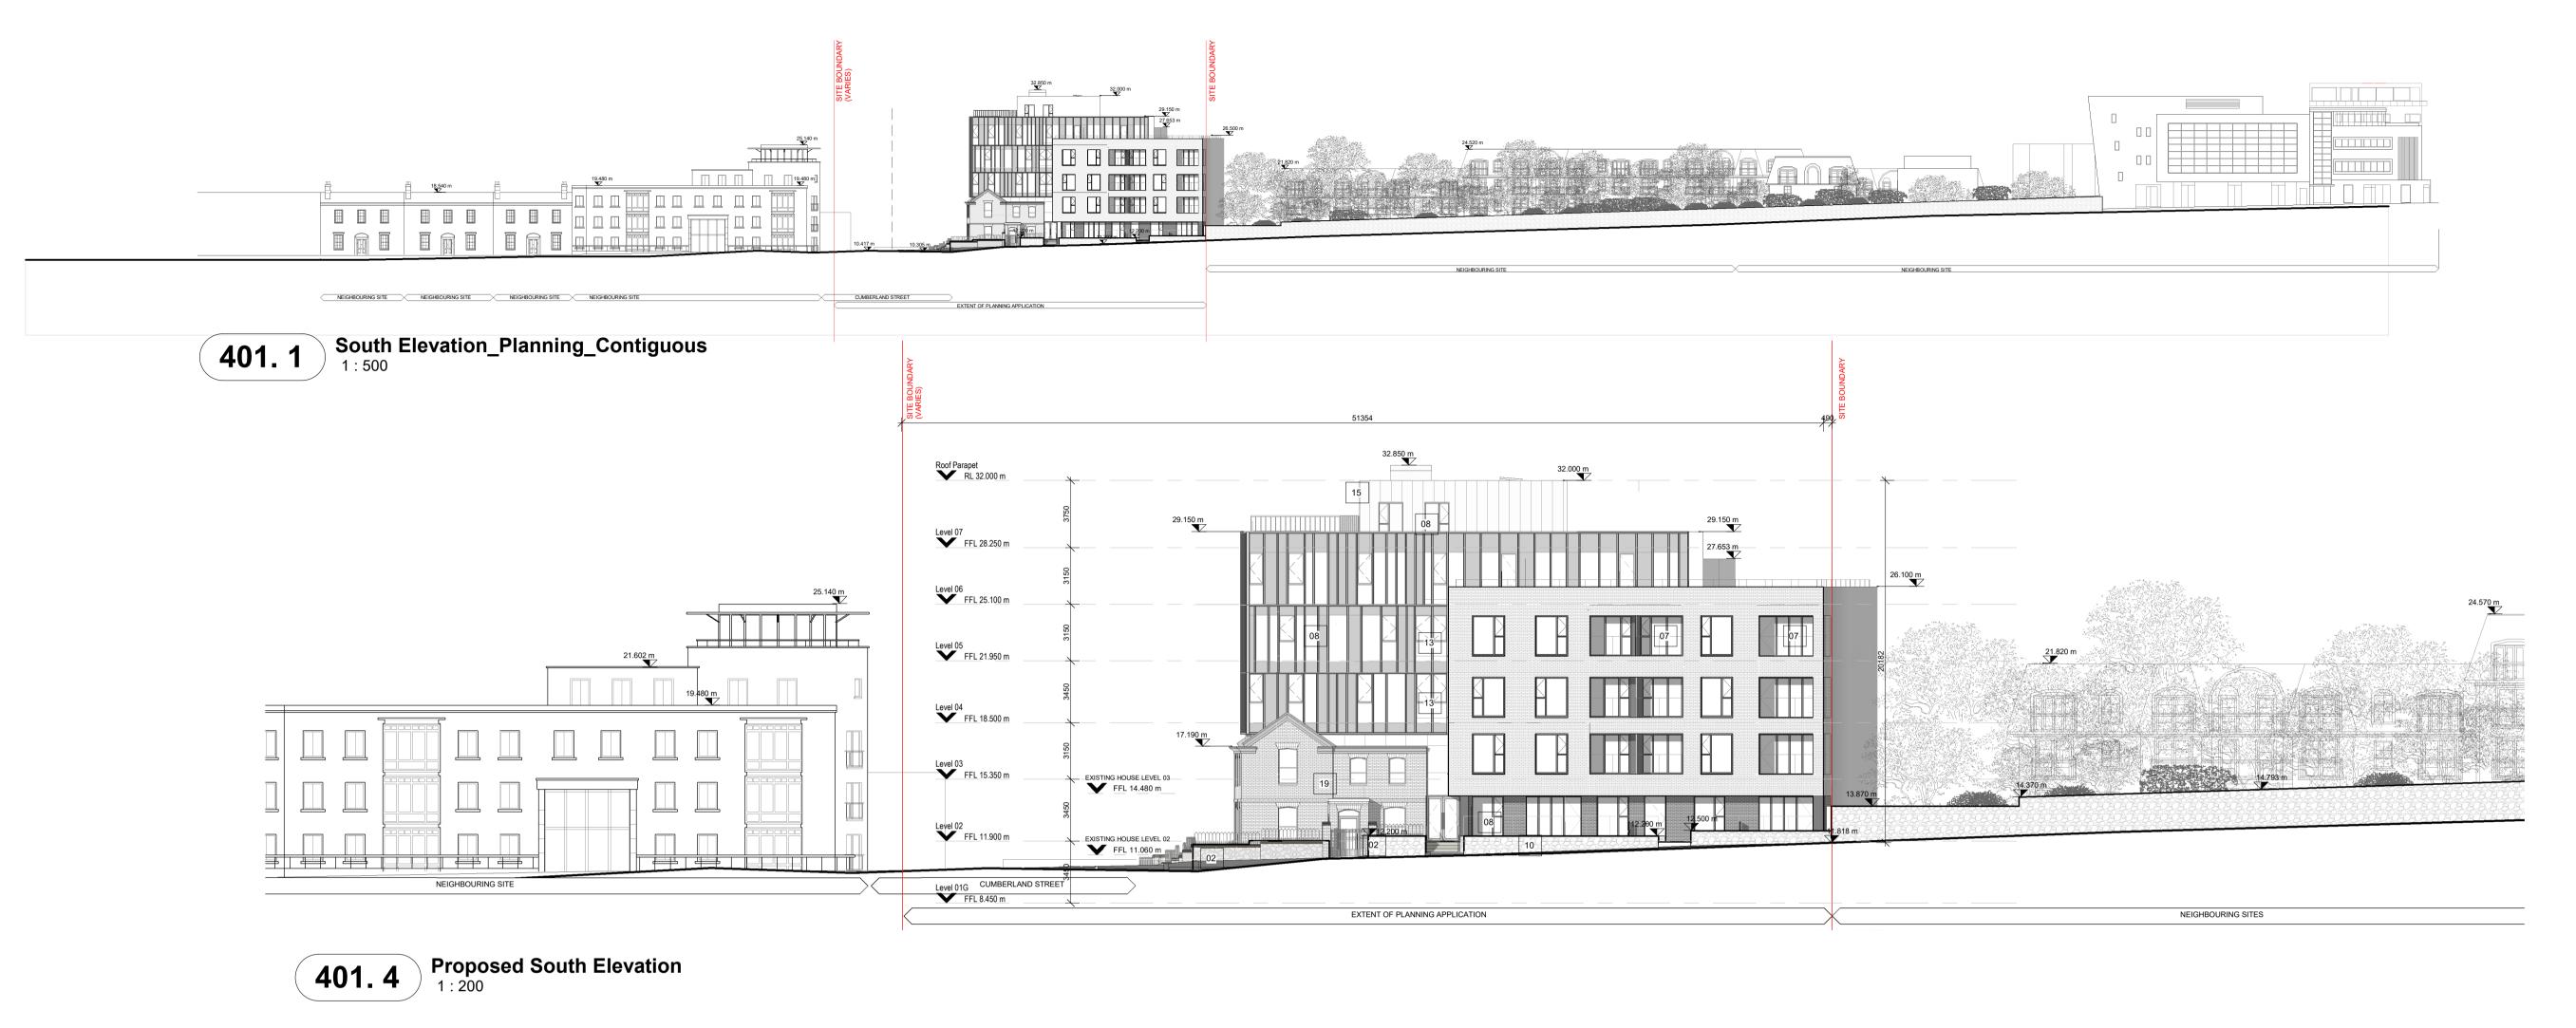

Proposed East Elevations (C1) NOTES / LEGEND ABP1 25/08/2021 ISSUED FOR PLANNING ABP Drawing Status: Metal louvred ESB access door. PPC finish to selected colour. To comply with 5 PPC aluminium panel - Grey colour Grey metal pressing to balcony edge Brickwork. (Buff colour. Colour and mortar joint detail to be approved). **PLANNING** ESB regulations. Reply Address: ■ ARCHITECTS ■ PLANNERS ■ URBAN DESIGNERS ■ 18 PPC Aluminium canopy. Grey colour Low level perimeter natural stone wall.
Existing boundary wall to be reused where possible. Landscaping behind as per landscape drawings.

Low level perimeter natural stone wall.

PPC Aluminium/composite glazed entrance doors to selected colour finish. 2 Donnybrook Road, Telephone +353 1 218 3900 2 Brickwork (Dark Colour). finish to be approved. SB SITE BOUNDARY Donnybrook, Dublin 4, Ted Living Limited Retain, repair and refurbish existing Dun Leary
House facades using best practice conservation Ireland Patterned brick to match adjacent brick colour.

7 The Ted, DunLaoghaire aluminium/composite framed windows, balcony doors and door systems to PPC Aluminium cladding to roof level - Grey colour finish. Metal louvred panels. PPC finish to 20 Metal gate to selected colour finish. Drawing:
Proposed South & East Elevations Do not scale.
Use figured dimensions only.
This drawing is to be read in conjunction with all relevant specifications and drawings.
All dimensions to be checked on site. 4 PPC aluminium panel - Grey colour finish. 21 Signage. Refer to Design Statement for Details. ALL LEVELS REFER TO ORDINANCE SURVEY DATUM, MALIN HEAD Glazed balustrade to heights indicated. Int. Job No: 19009 Framed double glazed window unit. Aluminium/ composite PPC finish to selected colour. 16 PPC Metal balustrades or similar. As indicated DM In the event of any discrepancies between drawings the contractor is to inform the Architect immediately. S1 ABP1 TED - MOLA - 00 - ZZ - DR- A- 401 © COPYRIGHT This drawing or design may not be reproduced without permission