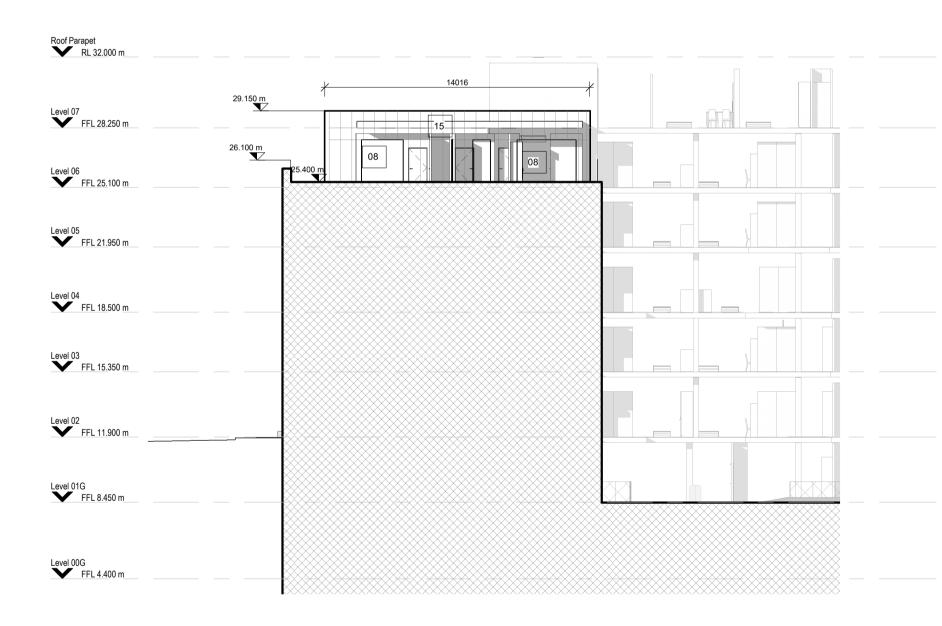

## **402. 5** Proposed Partial Sectional Elevation C6

|                 | By:  | Description:            | Date:      | Rev: |
|-----------------|------|-------------------------|------------|------|
| Drawing Status: | MOLA | ISSUED FOR PLANNING ABP | 25/08/2021 | ABP1 |
|                 |      |                         |            |      |
| Reply Address:  |      |                         |            |      |
|                 |      | Γ                       |            | T    |
|                 |      |                         |            |      |
|                 |      |                         |            |      |
|                 |      |                         |            |      |
|                 | 1    | I                       |            | 1    |
| Notes           |      |                         |            | T    |
|                 | 1    |                         |            | 1    |
|                 |      |                         |            | 1    |
|                 |      |                         |            | T    |
|                 |      |                         |            | I    |
|                 |      |                         |            | 1    |