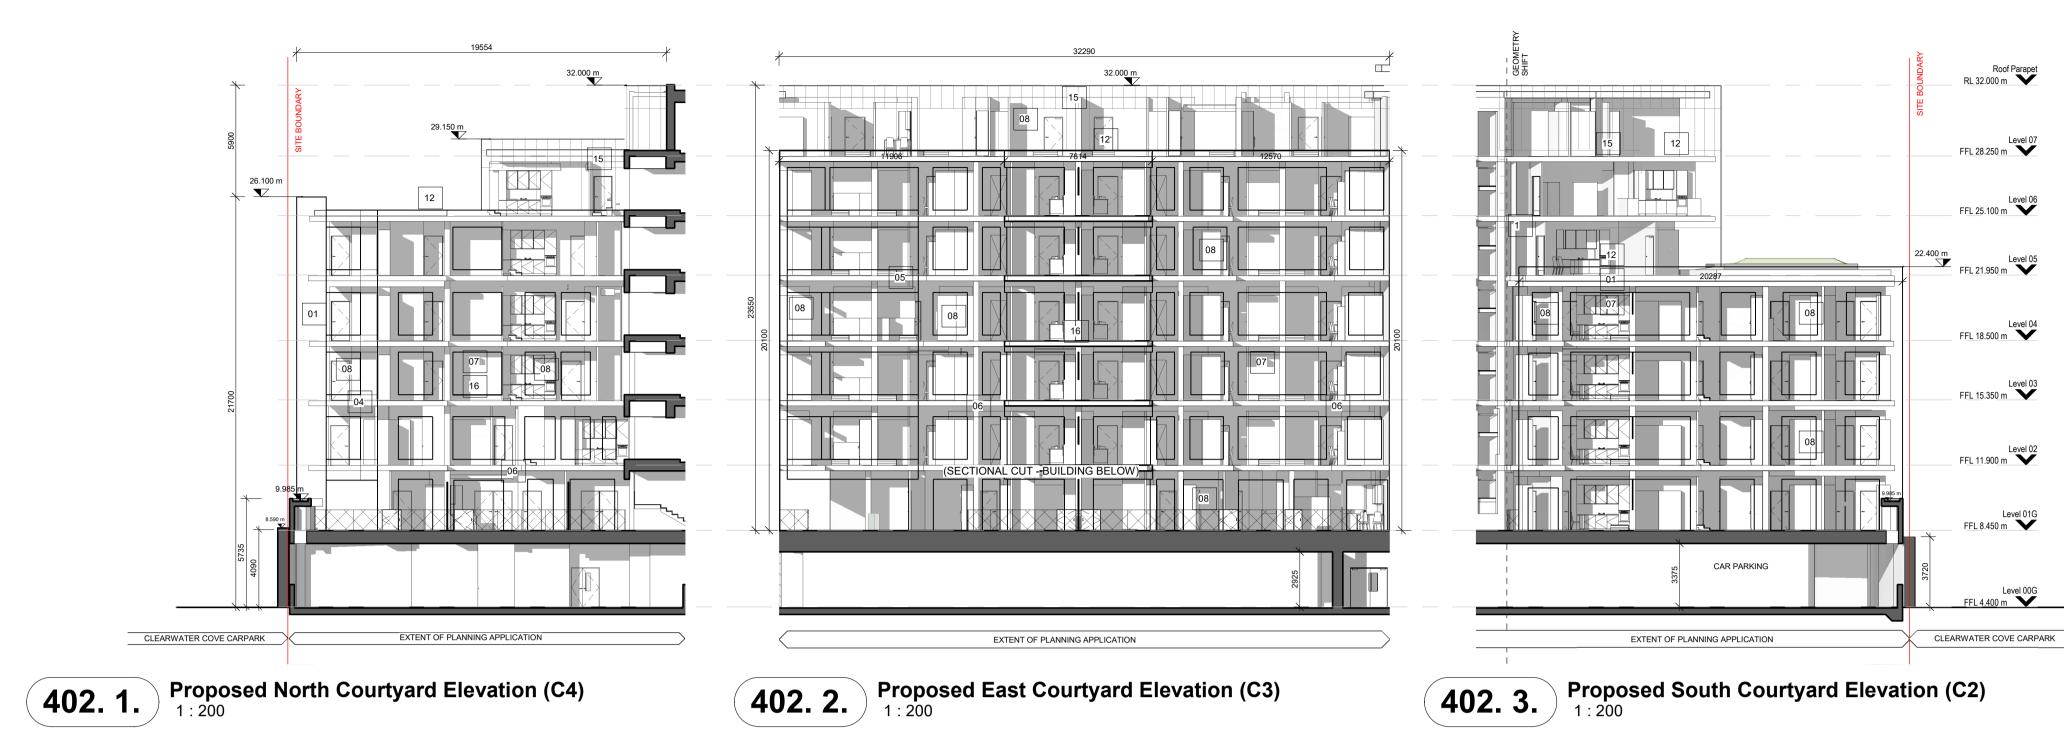

## Proposed Partial Sectional Elevation C5

| NOTES / LEGEN                                             | D |                                                                          |   |                                                                                                                         |    |                                                                                                                                                    |    |                                                                                |
|-----------------------------------------------------------|---|--------------------------------------------------------------------------|---|-------------------------------------------------------------------------------------------------------------------------|----|----------------------------------------------------------------------------------------------------------------------------------------------------|----|--------------------------------------------------------------------------------|
|                                                           | 1 | Brickwork. (Buff colour. Colour and mortar joint detail to be approved). | 5 | PPC aluminium panel - Grey colour<br>finish.                                                                            | 9  | Metal louvred ESB access door. PPC<br>finish to selected colour. To comply with<br>ESB regulations.                                                | 13 | Wintergarden.                                                                  |
| SB SITE BOUNDARY                                          | 2 | Brickwork (Dark Colour).                                                 | 6 | Self Coloured Render Finish.                                                                                            | 10 | Low level perimeter natural stone wall.<br>Existing boundary wall to be reused where<br>possible. Landscaping behind as per<br>landscape drawings. | 14 | PPC Aluminium/composite glazed<br>entrance doors to selected colour<br>finish. |
|                                                           | 3 | Patterned brick to match adjacent brick colour.                          | 7 | High performance<br>aluminium/composite framed windows,<br>balcony doors and door systems to<br>selected colour finish. | 11 | Metal louvred panels. PPC finish to selected colour.                                                                                               | 15 | PPC Aluminium cladding to roof level - Grey colour finish.                     |
| ALL LEVELS REFER TO ORDINANCE SURVEY<br>DATUM, MALIN HEAD | 4 | PPC aluminium panel - Grey colour<br>finish.                             | 8 | Framed double glazed window unit.<br>Aluminium/ composite PPC finish to selected colour.                                | 12 | Glazed balustrade to heights indicated.                                                                                                            | 16 | PPC Metal balustrades or similar.                                              |