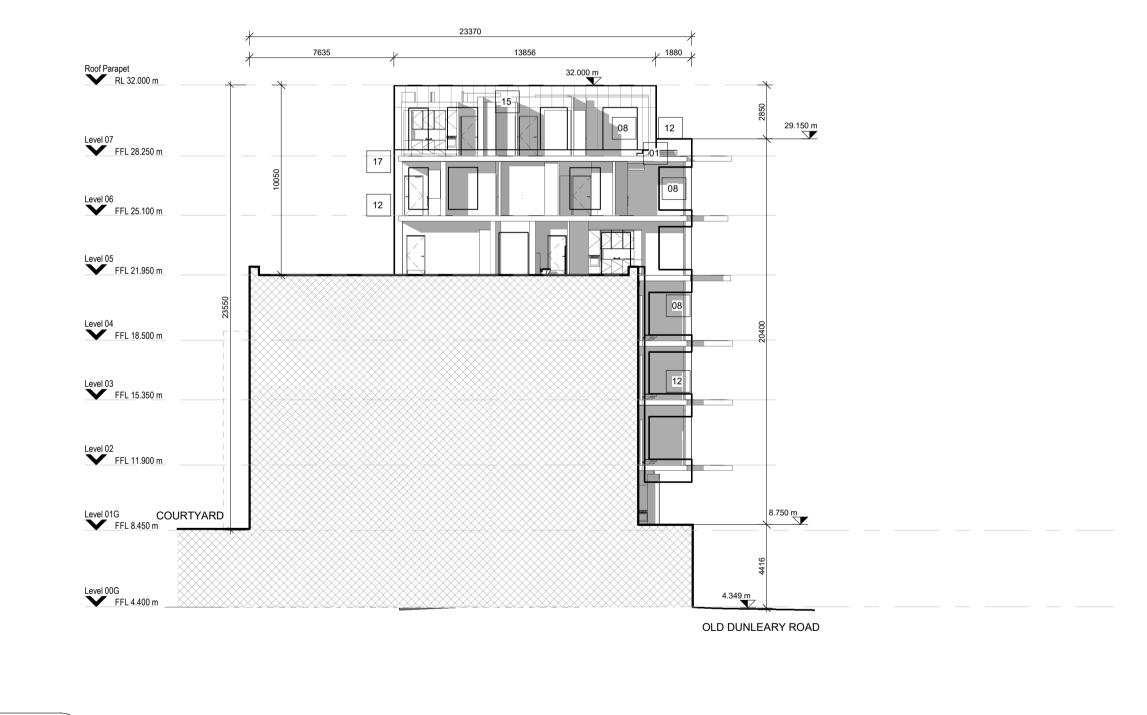

## Proposed Partial Sectional Elevation C5

| NOTES / LEGEN                                             | D |                                                                          |   |                                                                                                                         |    |                                                                                                                                                    |    |                                                                                |
|-----------------------------------------------------------|---|--------------------------------------------------------------------------|---|-------------------------------------------------------------------------------------------------------------------------|----|----------------------------------------------------------------------------------------------------------------------------------------------------|----|--------------------------------------------------------------------------------|
|                                                           | 1 | Brickwork. (Buff colour. Colour and mortar joint detail to be approved). | 5 | PPC aluminium panel - Grey colour<br>finish.                                                                            | 9  | Metal louvred ESB access door. PPC<br>finish to selected colour. To comply with<br>ESB regulations.                                                | 13 | Wintergarden.                                                                  |
| SB SITE BOUNDARY                                          | 2 | Brickwork (Dark Colour).                                                 | 6 | Self Coloured Render Finish.                                                                                            | 10 | Low level perimeter natural stone wall.<br>Existing boundary wall to be reused where<br>possible. Landscaping behind as per<br>landscape drawings. | 14 | PPC Aluminium/composite glazed<br>entrance doors to selected colour<br>finish. |
|                                                           | 3 | Patterned brick to match adjacent brick colour.                          | 7 | High performance<br>aluminium/composite framed windows,<br>balcony doors and door systems to<br>selected colour finish. | 11 | Metal louvred panels. PPC finish to selected colour.                                                                                               | 15 | PPC Aluminium cladding to roof level - Grey colour finish.                     |
| ALL LEVELS REFER TO ORDINANCE SURVEY<br>DATUM, MALIN HEAD | 4 | PPC aluminium panel - Grey colour<br>finish.                             | 8 | Framed double glazed window unit.<br>Aluminium/ composite PPC finish to selected colour.                                | 12 | Glazed balustrade to heights indicated.                                                                                                            | 16 | PPC Metal balustrades or similar.                                              |