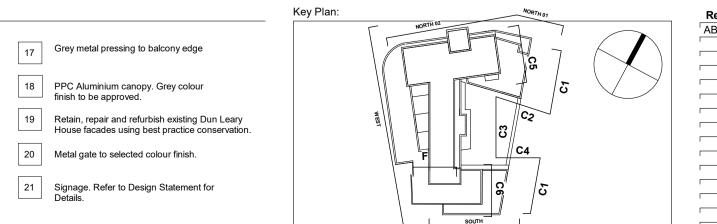

## Proposed Partial Sectional Elevation C5

| NOTES / LEGEN                                             | D |                                                                          |   |                                                                                                                         |    |                                                                                                                                                    |    |                                                                                |
|-----------------------------------------------------------|---|--------------------------------------------------------------------------|---|-------------------------------------------------------------------------------------------------------------------------|----|----------------------------------------------------------------------------------------------------------------------------------------------------|----|--------------------------------------------------------------------------------|
|                                                           | 1 | Brickwork. (Buff colour. Colour and mortar joint detail to be approved). | 5 | PPC aluminium panel - Grey colour<br>finish.                                                                            | 9  | Metal louvred ESB access door. PPC<br>finish to selected colour. To comply with<br>ESB regulations.                                                | 13 | Wintergarden.                                                                  |
| SB SITE BOUNDARY                                          | 2 | Brickwork (Dark Colour).                                                 | 6 | Self Coloured Render Finish.                                                                                            | 10 | Low level perimeter natural stone wall.<br>Existing boundary wall to be reused where<br>possible. Landscaping behind as per<br>landscape drawings. | 14 | PPC Aluminium/composite glazed<br>entrance doors to selected colour<br>finish. |
|                                                           | 3 | Patterned brick to match adjacent brick colour.                          | 7 | High performance<br>aluminium/composite framed windows,<br>balcony doors and door systems to<br>selected colour finish. | 11 | Metal louvred panels. PPC finish to selected colour.                                                                                               | 15 | PPC Aluminium cladding to roof level - Grey colour finish.                     |
| ALL LEVELS REFER TO ORDINANCE SURVEY<br>DATUM, MALIN HEAD | 4 | PPC aluminium panel - Grey colour<br>finish.                             | 8 | Framed double glazed window unit.<br>Aluminium/ composite PPC finish to selected colour.                                | 12 | Glazed balustrade to heights indicated.                                                                                                            | 16 | PPC Metal balustrades or similar.                                              |