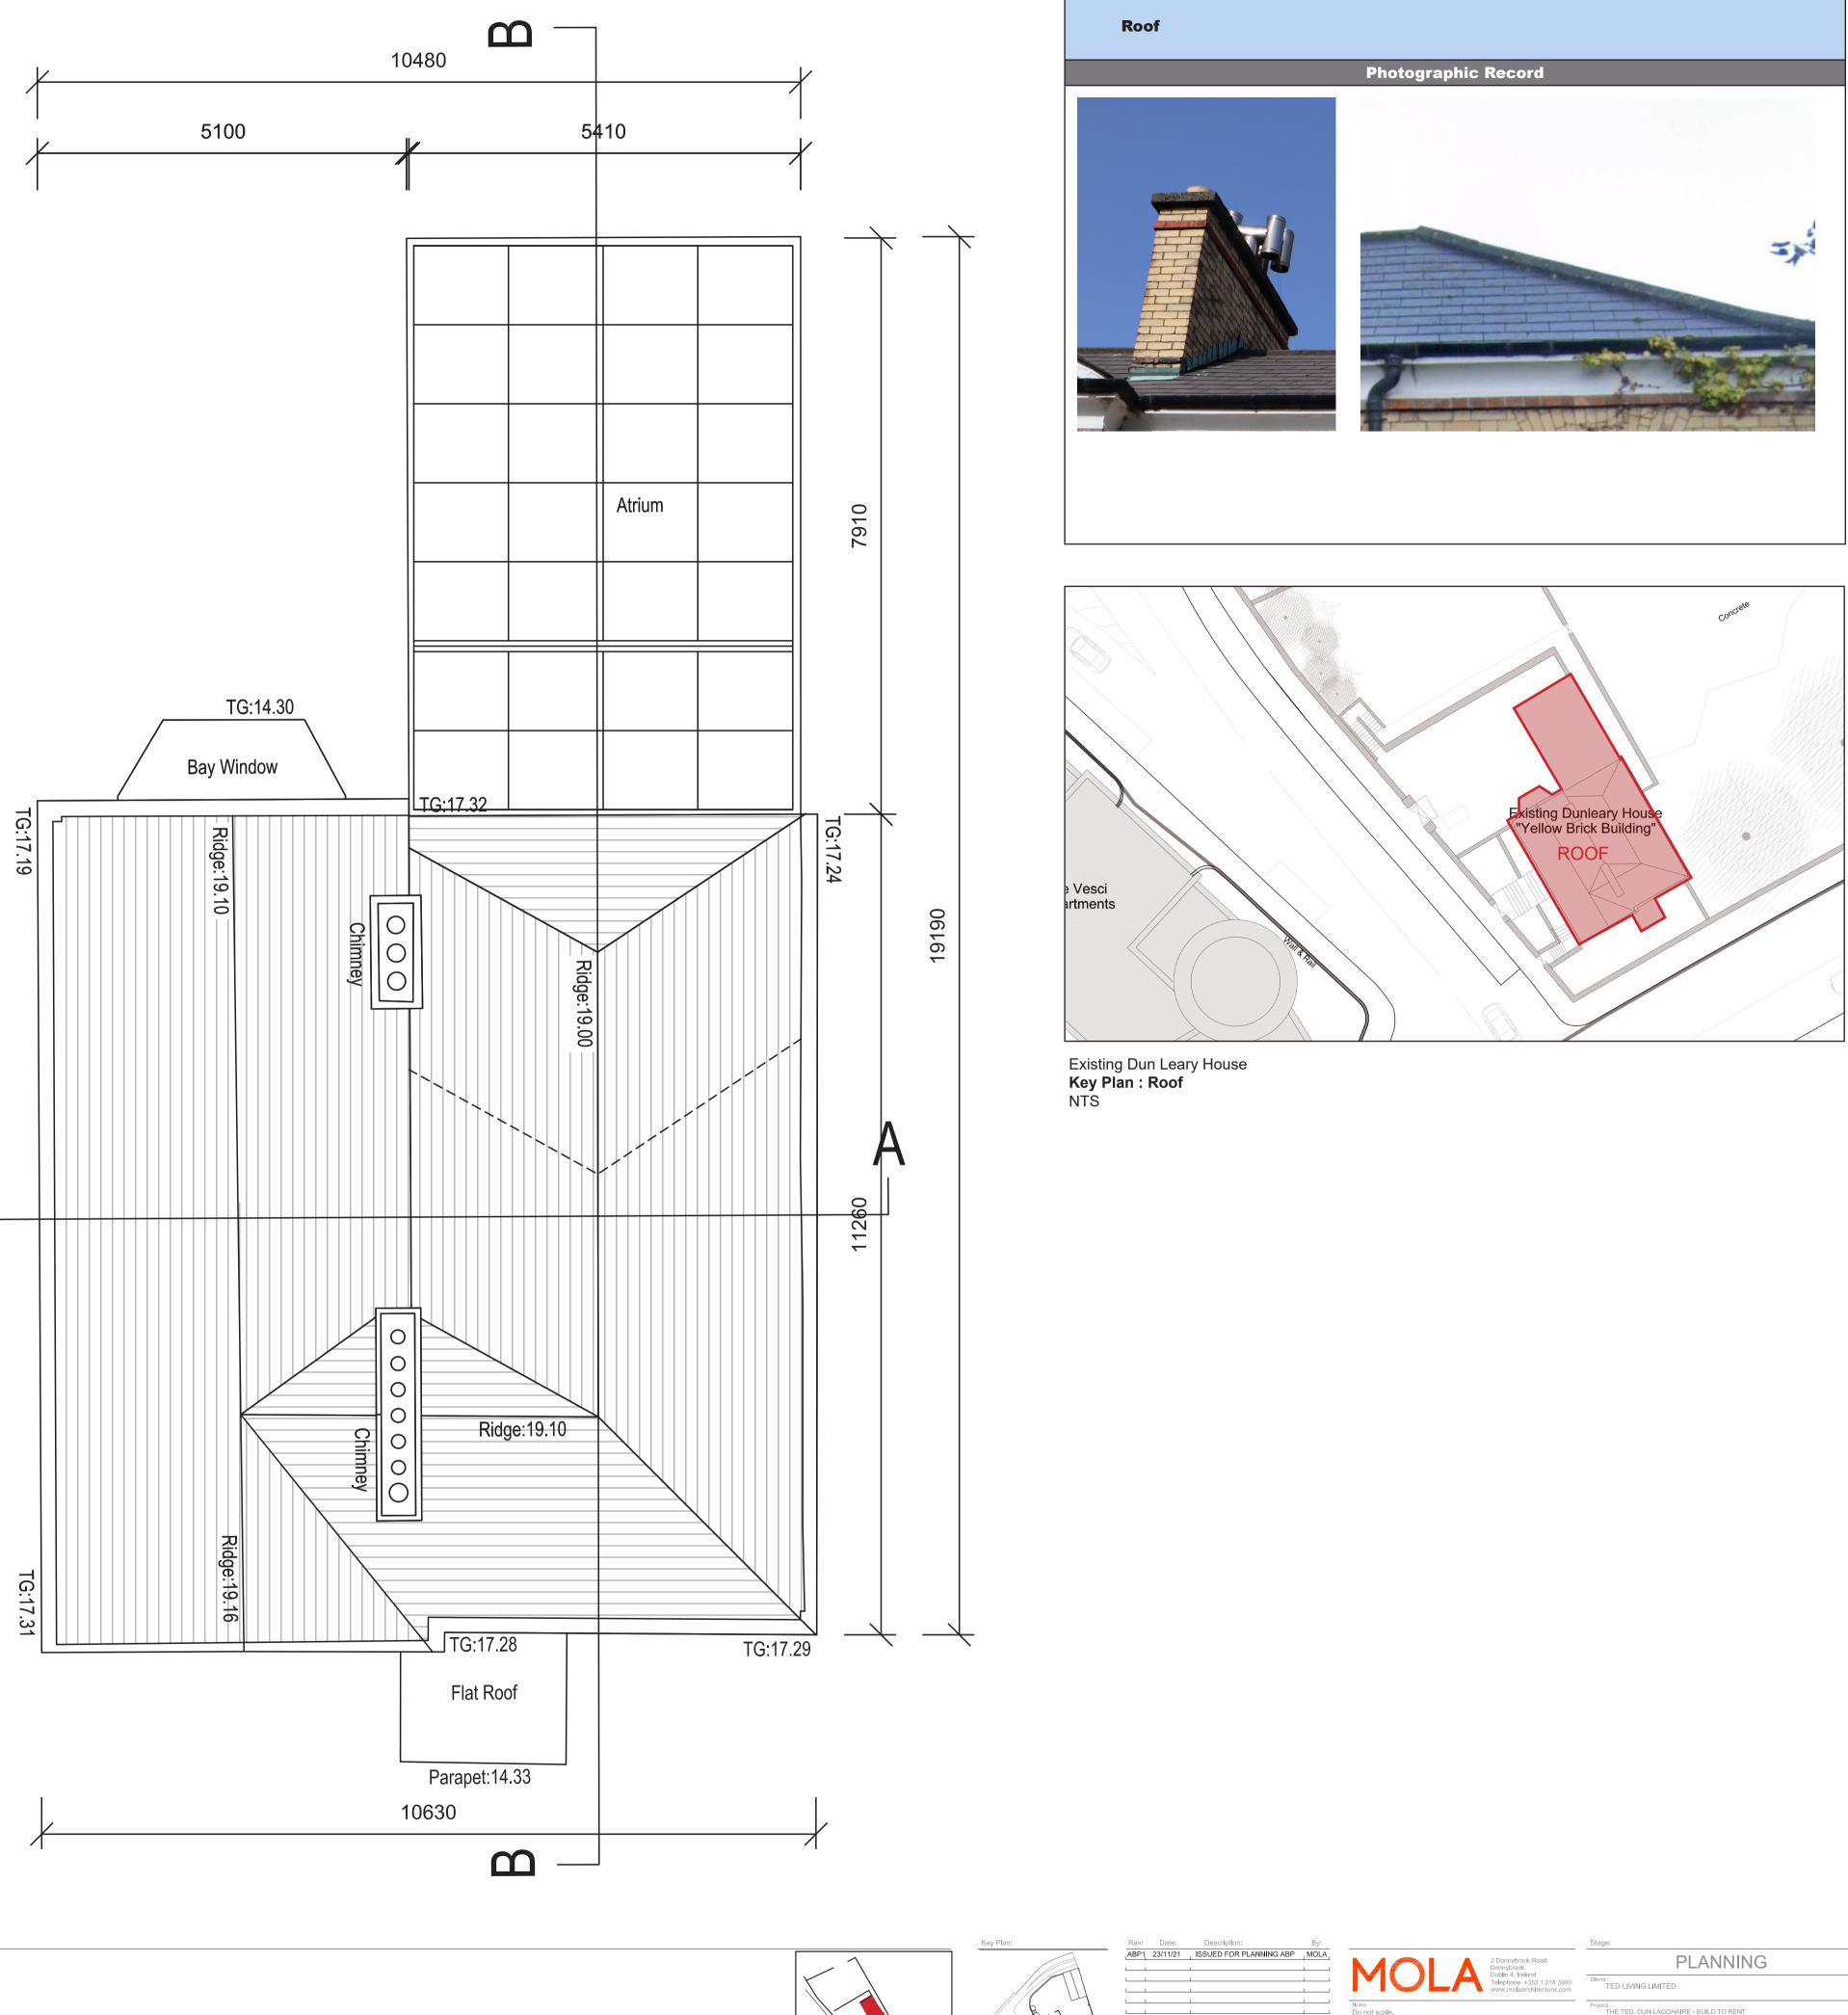

Existing Dun Leary House **Roof** 1:50

A

7720

11690

 $\overline{}$ 

NOTES / LEGEND

\_\_\_\_

Drawings to be read in conjunction with: Slattery Historic Building Consultant Report on the 'Architectural / Historic Significance of DunLeary House, DunLeary Hill and Cumberland Street Dun Laoghaire Co Dublin (A Proposed Protected Structure) & Observations on the Potential Impact of the Proposed Works. November 2021