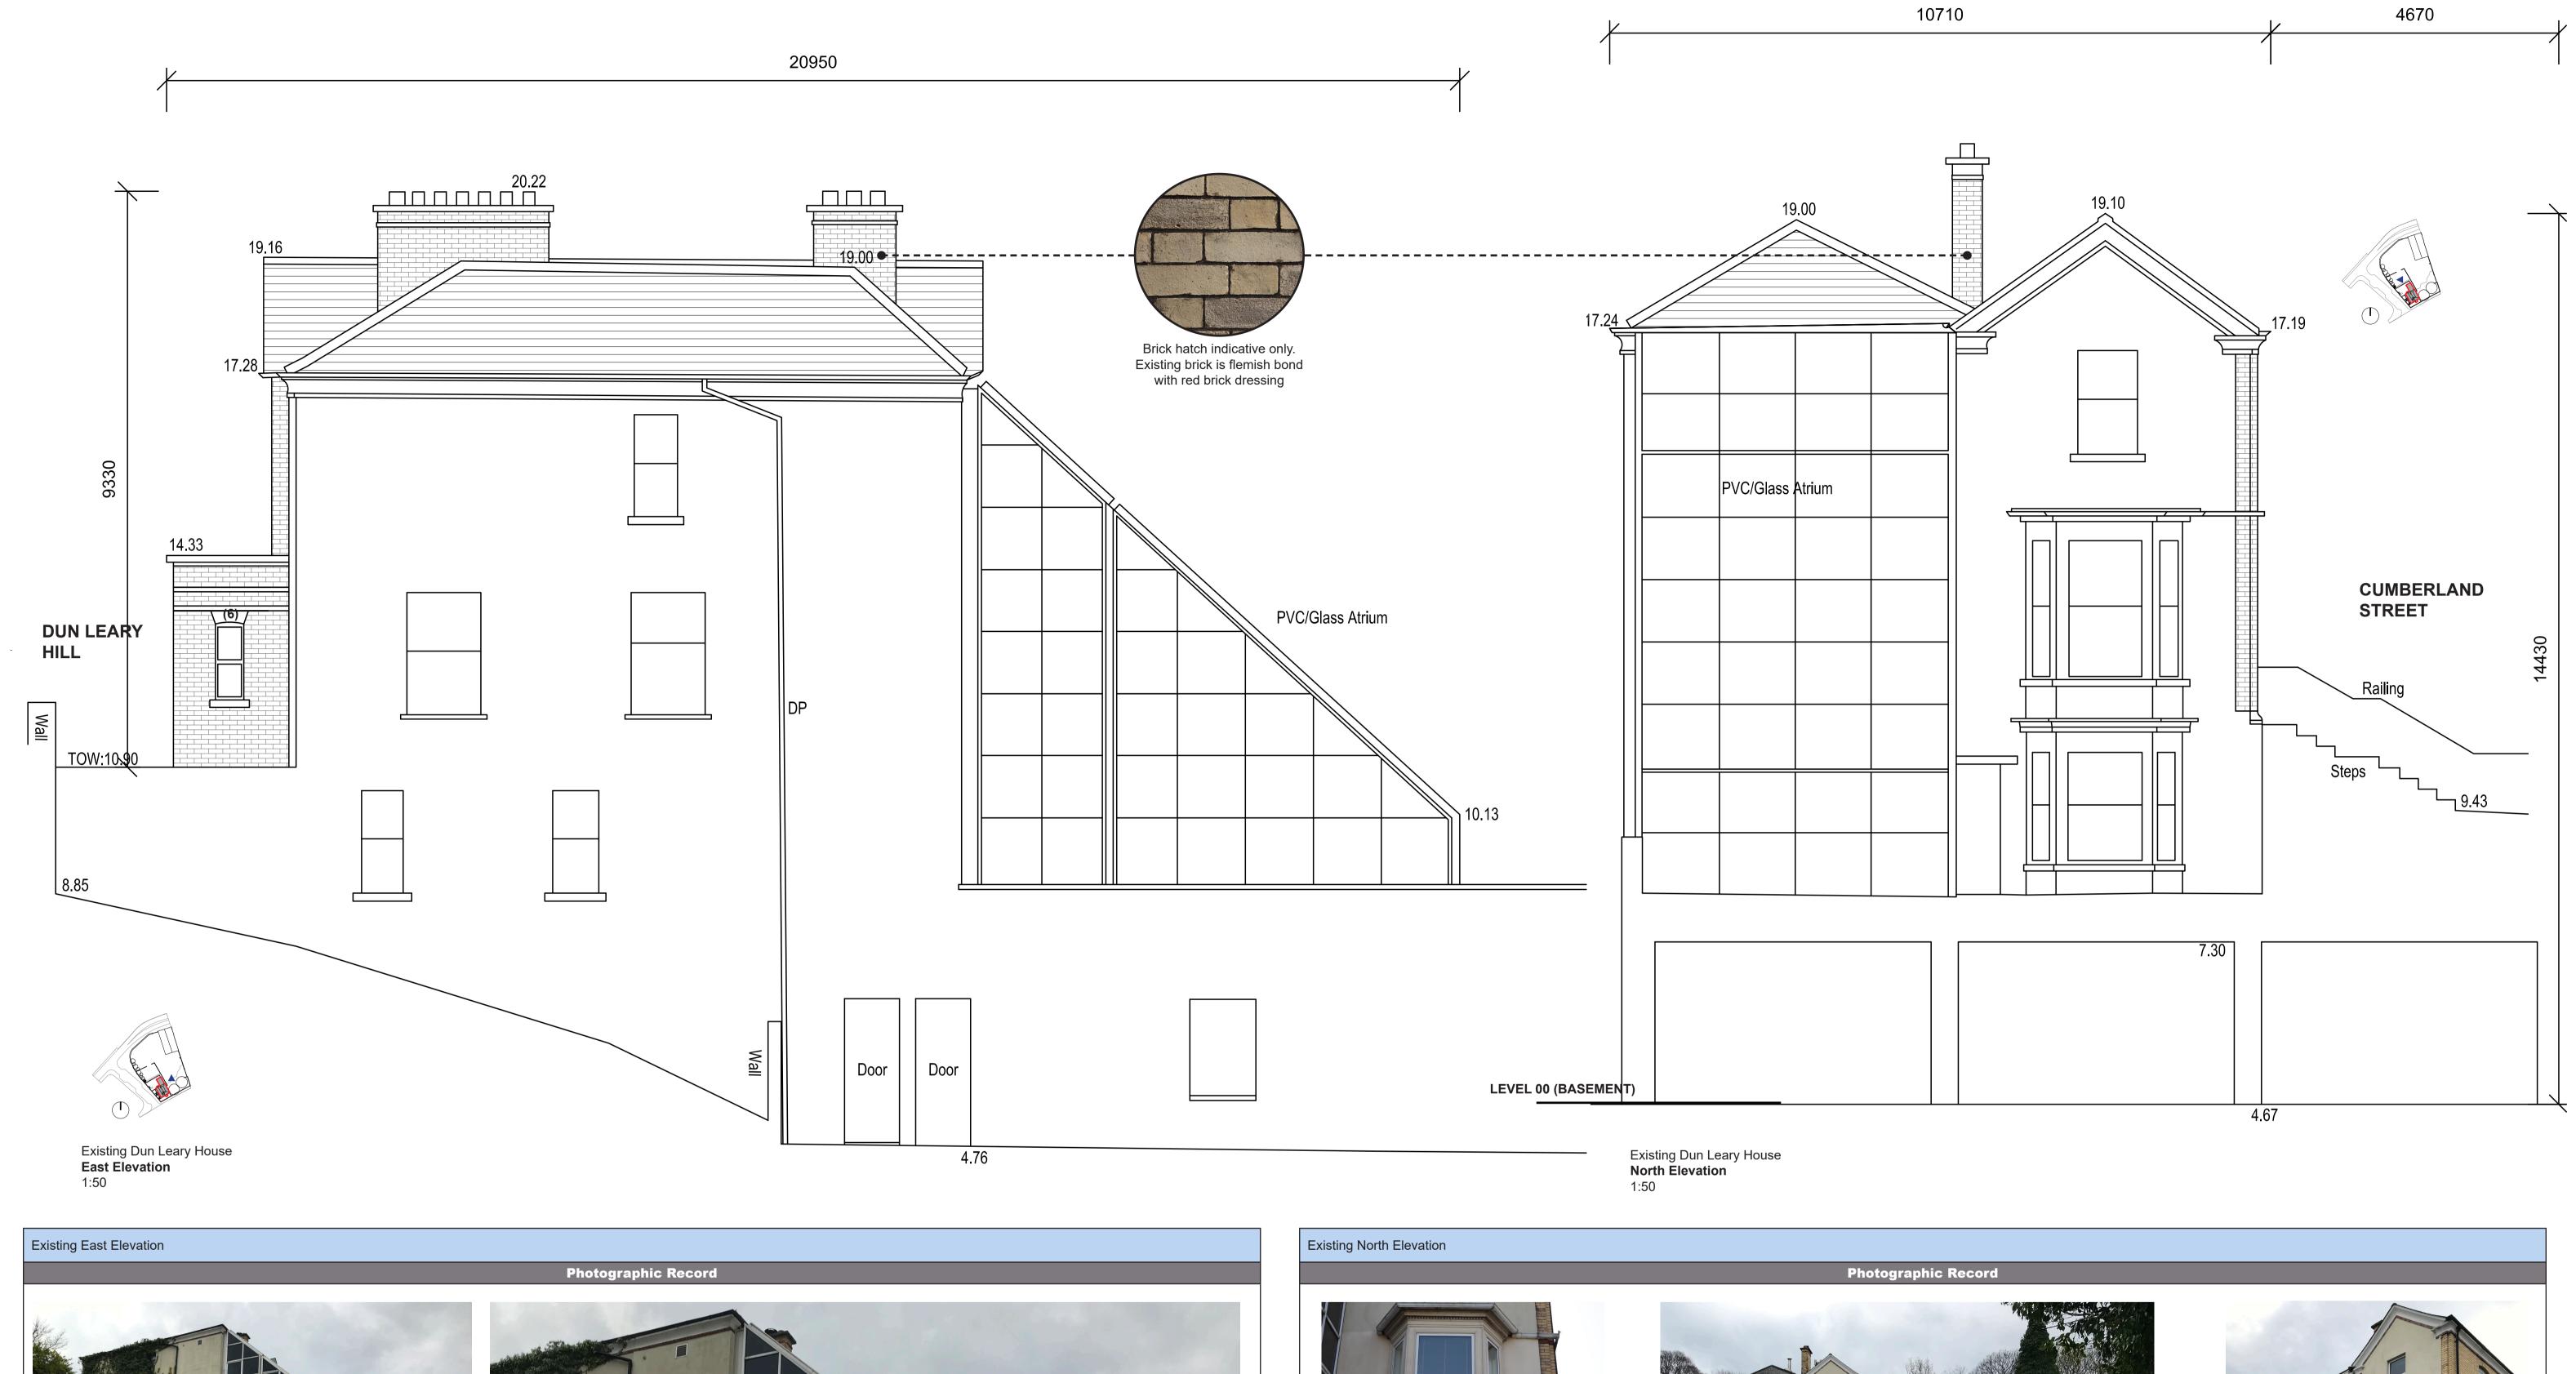

NOTES / LEGEND

Drawings to be read in conjunction with: Slattery Historic Building Consultant Report on the 'Architectural / Historic Significance of DunLeary House, DunLeary Hill and Cumberland Street Dun Laoghaire Co Dublin (A Proposed Protected Structure) & Observations on the Potential Impact of the Proposed Works. November 2021



2 Donnybrook Road,
Donnybrook,
Dublin 4, Ireland
Telephone +353 1 218 3900
www.molaarchitecture.com

Notes
Do not scale.
Use figured dimensions only,
This drawing is to be read in conjunction with all relevant
specifications and drawings.
All dimensions to be checked on site.