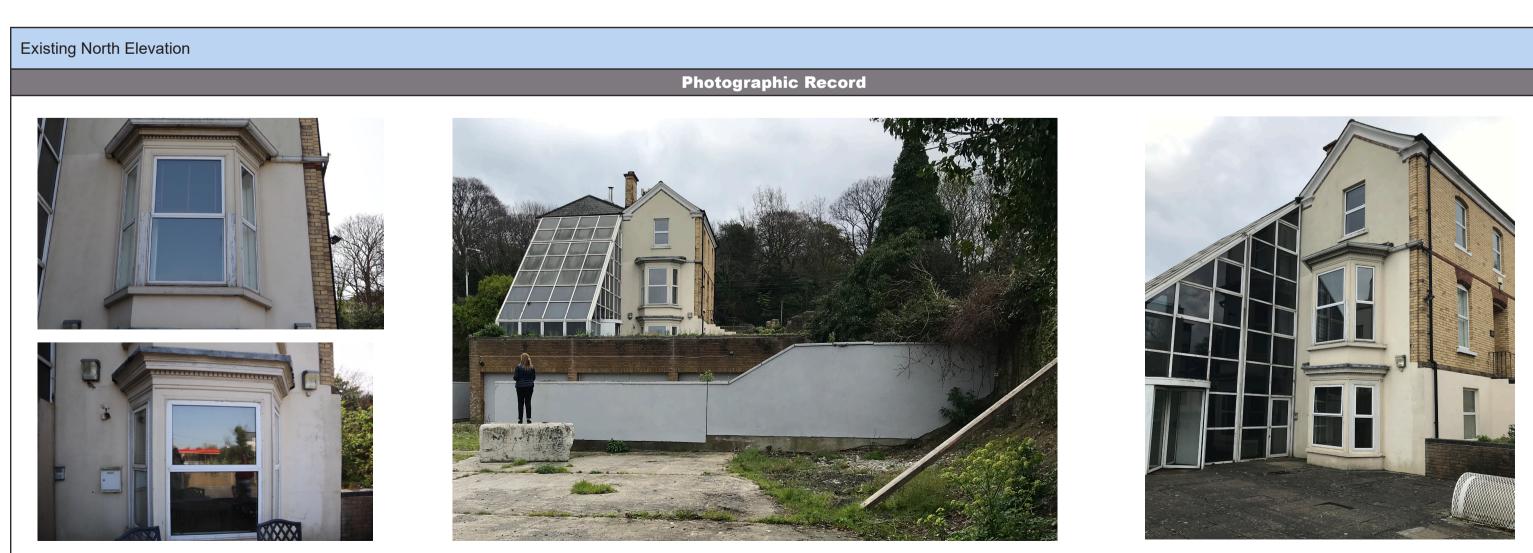

NOTES / LEGEND

Drawings to be read in conjunction with: Slattery Historic Building Consultant Report on the 'Architectural / Historic Significance of DunLeary House, DunLeary Hill and Cumberland Street Dun Laoghaire Co Dublin (A Proposed Protected Structure) & Observations on the Potential Impact of the Proposed Works. November 2021



2 Donnybrook Road,
Donnybrook,
Dublin 4, Ireland
Telephone +353 1 218 3900
www.molaarchitecture.com

Notes
Do not scale.
Use figured dimensions only,
This drawing is to be read in conjunction with all relevant
specifications and drawings.
All dimensions to be checked on site.